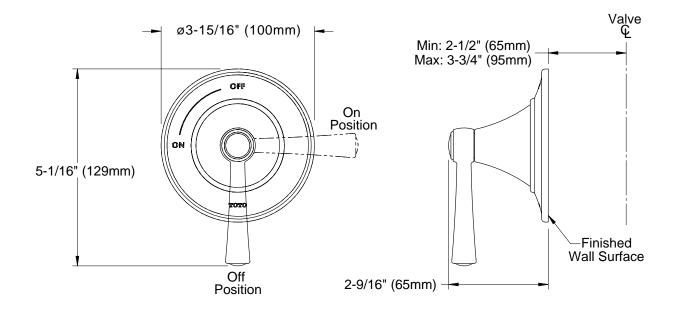

l Valve (TSMA)

### COLORS/FINISHES

- #CP Polished Chrome
- #BN Brushed Nickel
- #PN Polished Nickel

## CODES/STANDARDS

- Meets or exceeds ASME A112.18.1/CSA B125.1
- Certifications: IAPMO(cUPC), State of Massachusetts and others
- Code Compliance: UPC, IPC, NSPC, NPC Canada, and others
- ADA compliant





## PRODUCT SPECIFICATION

Volume control trim shall be TOTO Model TS210C#\_\_\_\_ and required valve shall be TSMA sold separately.



## Silas<sup>™</sup> Volume Control Trim

### **SPECIFICATIONS**

## **INSTALLATION NOTES**

Warranty
Lifetime Limited Warranty

(Residential Use)

One Year (Commercial Use)

Material BrassShipping Weight 1.6 lbs.

Snipping Weight 1.6 lbs.
Shipping Dimensions 7"L x 3-1/2"W x 4"H

#### VALVE REQUIRED:

Volume control valve model TSMA sold separately.