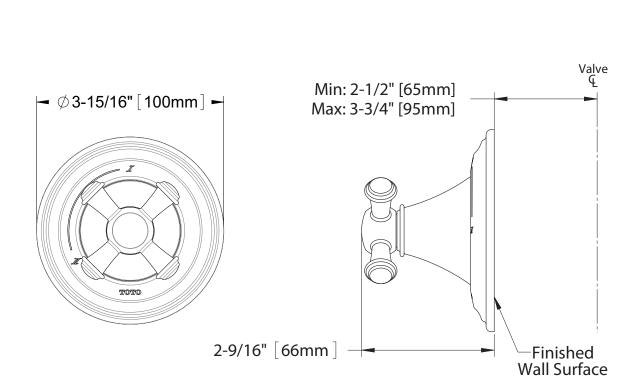

### **SPECIFICATIONS**

### **INSTALLATION NOTES**

VALVE REQUIRED:

• Warranty Lifetime Limited Warranty

(Residential Use)

One Year (Commercial Use)

Material BrassShipping Weight 1.6 lbs.

• Shipping Dimensions 7"L x 3-1/2"W x 4"H

These dimensions and specifications are subject to change without notice