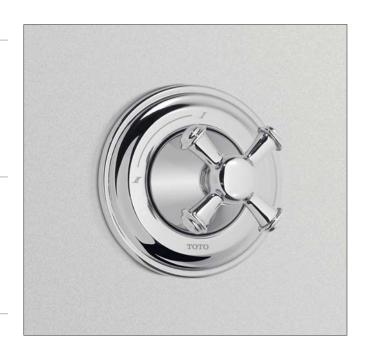

# Vivian<sup>™</sup> Two-Way Diverter Trim, Cross Handle

### **FEATURES**

- Cross handle
- For use with the Two-Way Diverter Control Valve (TSMVW)

#### **COLORS/FINISHES**

- #CP Polished Chrome
- #BN Brushed Nickel
- #PN Polished Nickel