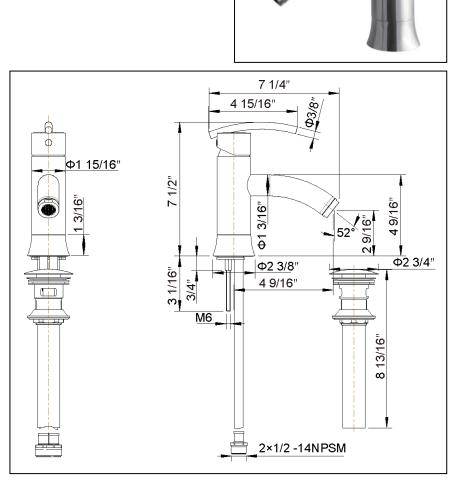

# **ULTRA®** LAVATORY FAUCET

- **Contemporary Collection**
- Single-Handle Deck Mount
- 1-Hole Installation .

### STANDARD SPECIFICATIONS

- Ceramic disc cartridge
- Matching pop-up assembly .
- Flexible inlet with 1/2" male NPSM connection
- NEOPERL<sup>®</sup> aerator 1.5gpm max @ 60psi