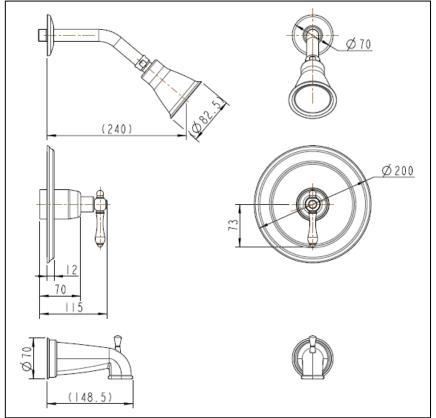

## **TUB AND SHOWER**

- Traditional Collection
- Tub and Shower Trim
- Shower Only Trim
- Valve Only Trim
- Requires Pressure Balance Valve Model UFP-PBV

## **FINISHES INCLUDE**

- Tub and shower trim: Chrome (UF78700)
  Brushed nickel (UF78703)
  Oil rubbed bronze (UF78705)
- Shower only trim: Chrome (UF78700-1) Brushed nickel (UF78703-1) Oil rubbed bronze (UF78705-1)
- Valve only trim: Chrome (UF78700-2) Brushed nickel (UF78703-2) Oil rubbed bronze (UF78705-2)