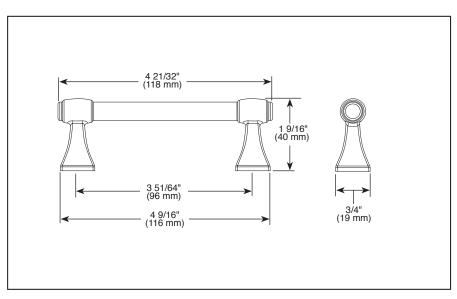

Submitted Model No.:\_ Specific Features:\_\_\_\_\_

STANDARD SPECIFICATIONS:

- Mounting hardware included with product.
- All metal construction.

▲ Designate proper finish suffix

Delta reserves the right (1) to make changes in specifications and materials, and (2) to change or discontinue models, both without notice or obligation. Dimensions are for reference only. See current full-line price book or www.brizo.com for finish options and product availability.