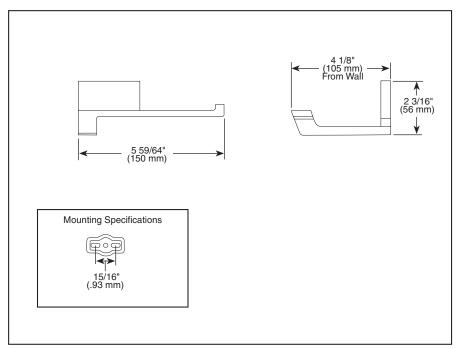

## **STANDARD SPECIFICATIONS:**

- Wood blocking is preferable behind all wall surfaces. If wood blocking is not available, the following fasteners are suggested: Tile/Masonry-Plastic or lead Anchors; Plaster/drywall-Toggle bolts.
- Mounting hardware and mounting instructions included with product.
- Note: Only plastic anchors are included with the mounting hardware.