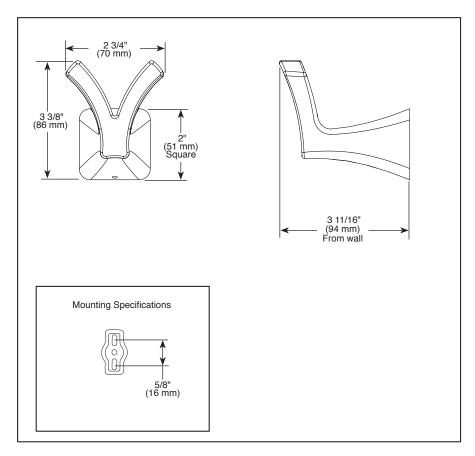

## **STANDARD SPECIFICATIONS:**

- Wood blocking is preferable behind all wall surfaces. If wood blocking is not available, the following fasteners are suggested: Tile/Masonry-Plastic or lead Anchors Plaster/drywall-Toggle bolts.
- Mounting hardware included with product.