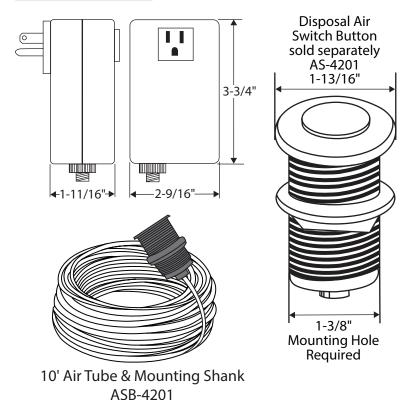

# **Disposal Air Switch Button Description:**

- Installs into existing sink or counter hole to operate disposal with a plunger style air switch
- Perfect application for island installations or where electrical wall switch is unavailable
- For use with all Moen disposals
- Requires 120V electrical outlet under sink
- Finished button required for installation sold separately in variety of finish options

# **Included Components:**

• Disposal air switch controller with 10' air tubing and button mounting assembly

#### **Critical Dimensions**

| Specification Detail |        |
|----------------------|--------|
| Air Tubing Size      | 1/8"   |
| Mounting Hole Size   | 1-3/8" |
| Air Tube Length      | 10'    |
| Wall Receptacle      | 120V   |