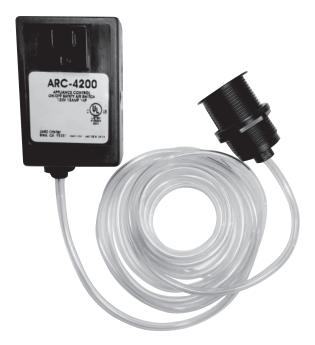

# **Disposal Air Switch Button Description:**

- Installs into existing sink or counter hole to operate disposal with a plunger style air switch
- Perfect application for island installations or where electrical wall switch is unavailable
- For use with all Moen disposals
- Requires 120V electrical outlet under sink
- Finished button required for installation sold separately in variety of finish options

# **Included Components:**

• Disposal air switch controller with 10' air tubing and button mounting assembly

# **Specifications**

Model: ARC-4200