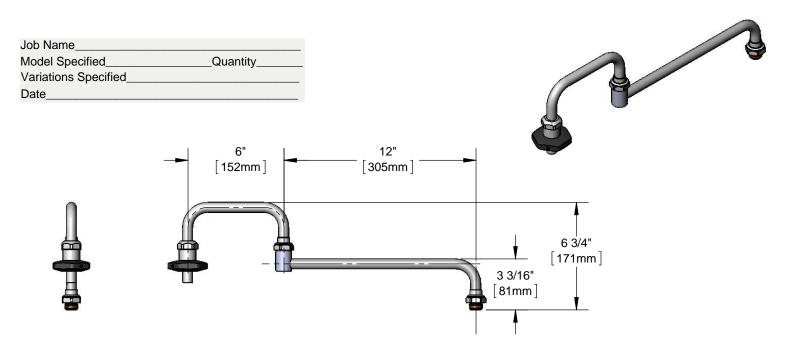

## **Architect/Engineering Specifications:**

18" double joint swing nozzle with chrome plated brass body and on-off volume control outlet with insulated grip. Certified to ASME A112.18.1/CSA B125.1, NSF 61-Section 9 and NSF 372.

## Features & Benefits:

- 18" double joint swing nozzle
- Swing nozzle fits any T&S swivel outlet faucet
- On-off volume control outlet with insulated grip
- Material: chrome plated brass tubular spouts