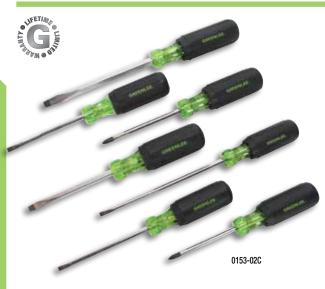

## **7-Piece Screwdriver Set**

GREENLEE.

- Heavy-duty construction for longer life.
- · Handle marked for easy identification of screwdriver size, type and length.
- Precision-machined tips for accurate fastener contact.
- Strong, durable black phosphate tips prevent chipping of plating.
- · High-grade, rust resistant, chrome-plated finish.
- Soft, cushioned grip for extra comfort and torque.
- · Exceeds ASME/ANSI specifications.
- Lifetime limited warranty.
- Note: This is not an insulated tool.

| CAT. NO.       | UPC NO.                                                                                                                                 | DESCRIPTION             |  |  |  |  |
|----------------|-----------------------------------------------------------------------------------------------------------------------------------------|-------------------------|--|--|--|--|
| 0153-02C       | 54661                                                                                                                                   | 7-Piece Screwdriver Set |  |  |  |  |
| SPECIFICATIONS |                                                                                                                                         |                         |  |  |  |  |
| Contains       | 3/16" x 4" Cabinet, 3/16" x 6" Cabinet, 1/4" x 4" Keystone, 1/4" x 4" Cabinet, 5/16" x 6" Keystone, #1 x 3" Phillips & #2 x 4" Phillips |                         |  |  |  |  |
| Weight         | 1.6                                                                                                                                     | 3 lbs. (.74- kg)        |  |  |  |  |