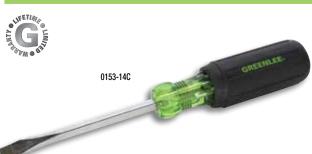

## **Heavy-Duty Keystone Tip Screwdriver**

- Square shank allows use of wrench or pliers for added torque.
- Handle marked for easy identification of screwdriver size, type and length.
- Rugged keystone tip for additional strength.
- · Precision-machined tips for accurate fastener contact.
- Strong, durable black phosphate tips prevent chipping of plating.
- · Soft, cushioned grip for extra comfort and torque.
- Exceeds ASME/ANSI specifications.
- · Lifetime limited warranty.
- Note: This is not an insulated tool.

| CAT. NO.       | UPC NO. | DESCRIPTION: HEAVY DUTY KEYSTONE TIP-          |                         |                     |  |
|----------------|---------|------------------------------------------------|-------------------------|---------------------|--|
| 0153-11C       | 54644   | Square Sha                                     | nk 1/4" x 4" Flat Blade | Screwdriver         |  |
| 0153-12C       | 54645   | Square Sha                                     | nk 1/4" x 6" Flat Blade | Screwdriver         |  |
| 0153-13C       | 54646   | Square Shank 1/4" x 8" Flat Blade Screwdriver  |                         |                     |  |
| 0153-13C-CP    | 95929   | Square Shank 1/4" x 8" Flat Blade Screwdriver  |                         |                     |  |
|                |         | Counter Pag                                    | ck (Qty 10)             |                     |  |
| 0153-14C       | 54647   | Square Shank 1/4" x 10" Flat Blade Screwdriver |                         |                     |  |
| 0153-15C       | 56304   | Square Shank 5/16" x 6" Flat Blade Screwdriver |                         |                     |  |
| 0153-16C       | 56305   | Square Sha                                     | nk 3/8" x 8" Flat Blade | Screwdriver         |  |
|                |         | ·                                              |                         |                     |  |
| SPECIFICATIONS | S 1.    | /4" x 4"                                       | 1/4" x 6"               | 1/4" x 8"           |  |
| Overall Length | 8-11/3  | 2" (21.2 cm)                                   | 10-11/32" (26.3 cm)     | 12-11/32" (31.4 cm) |  |
| Weight         | 0.25 I  | bs. (.11 kg)                                   | 0.30 lbs. (.14 kg)      | 0.35 lbs. (.16 kg)  |  |
|                |         |                                                |                         |                     |  |