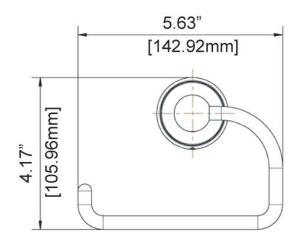

### DIMENSIONS: NOTE: 1. All dimensions are in inches (millimeters) unless otherwise specified and are subject to change without notice.

| Architect/Engineer Approval Space: | SPEAKMAN             | P: 800-537-2107     |     |
|------------------------------------|----------------------|---------------------|-----|
|                                    | 400 ANCHOR MILL ROAD | F: 800-977-2747     |     |
|                                    | NEW CASTLE, DE 19720 | W: WWW.SPEAKMAN.COM |     |
|                                    |                      | R: AUGUST 2016      | 227 |