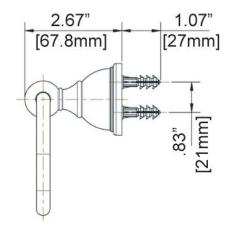

### DIMENSIONS: NOTE: 1. All dimensions are in inches (millimeters) unless otherwise specified and are subject to change without notice.

| Architect/Engineer Approval Space: | SPEAKMAN             | P: 800-537-2107     |     |
|------------------------------------|----------------------|---------------------|-----|
|                                    | 400 ANCHOR MILL ROAD | F: 800-977-2747     |     |
|                                    | NEW CASTLE, DE 19720 | W: WWW.SPEAKMAN.COM |     |
|                                    |                      | R: AUGUST 2016      | 227 |