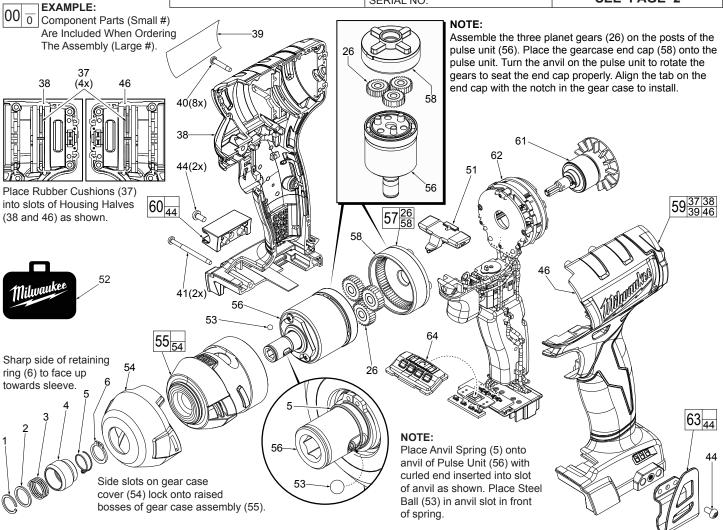

| FIG. | PART NO.   | DESCRIPTION OF PART                  | NO. REQ. |
|------|------------|--------------------------------------|----------|
| 1    | 34-60-0725 | 'C' Retaining Ring                   | (1)      |
| 2    | 45-88-1880 | Washer                               | (1)      |
| 3    | 40-50-1470 | Spring                               | (1)      |
| 4    | 45-22-2643 | Sleeve                               | (1)      |
| 5    | 40-50-0012 | Anvil Spring                         | (1)      |
| 6    | 34-60-0002 | Retaining Ring                       | (1)      |
| 26   |            | Planetary Gear                       | (3)      |
| 37   | 45-30-0022 | Rubber Cushion                       | (4)      |
| 38   |            | Right Housing Halve (Cover)          | (1)      |
| 39   | 12-20-0076 | Service Nameplate                    | (1)      |
| 40   | 06-82-7236 | M3 x 16mm Pan Hd. ST T-10 TP Scr     | ew (8)   |
| 41   | 06-82-0013 | M3 x 38mm Pan Hd. ST T-10 TP Scr     | ew (2)   |
| 44   | 06-82-0130 | 6-32 x 5/16" Pan Hd. T-15 Machine S  | Scr (2)  |
| 46   |            | Left Housing Halve (Support)         | (1)      |
| 51   | 45-24-0013 | Forward/Reverse Shuttle              | (1)      |
| 52   | 42-55-2753 | Blow Molded Carrying Case            | (1)      |
| 53   | 02-02-0170 | 3.5mm Steel Ball                     | (1)      |
| 54   | 42-92-0054 | Gear Case Cover                      | (1)      |
| 55   | 14-30-0021 | Gearcase Assy. with Sleeve & Bearing | ng (1)   |
| 56   | 14-46-0024 | Pulse Unit (Sealed System)           | (1)      |
| 57   | 14-30-0121 | Gearcase End Cap Assembly w/ Gea     | ars (1)  |
| 58   | 44-66-0011 | Gearcase End Cap Assembly            | (1)      |
| 59   | 31-44-0049 | Housing Kit                          | (1)      |
| 60   | 43-72-0046 | Bit Holder Kit                       | (1)      |
| 61   | 16-07-0031 | Rotor Assembly                       | (1)      |
|      |            |                                      |          |

| FIG. | PART NO.   | DESCRIPTION OF PART                 | NO. REQ. |
|------|------------|-------------------------------------|----------|
| 62   | 14-20-0044 | Electronics Assembly                |          |
|      |            | Consisting of: On-Off Switch, Main  |          |
|      |            | PCBA, Stator, LED, HV Protection,   |          |
|      |            | Selector PCBA and Battery Connector | or       |
|      |            | Block                               | (1)      |
| 63   | 42-70-0059 | Belt Clip Kit                       | (1)      |
| 64   | 45-24-0017 | Speed Selector Assembly             | (1)      |
|      |            |                                     |          |

## FIG. LUBRICATION

Use Type 'J' Grease, No. 49-08-4220 (1 lb. can)

57,61 When servicing Pinion of the Rotor Assembly (61), the inside cavity and gearing system of Gearcase End Cap Assy. (57): 90-95% of the old grease must be removed prior to any new grease being added.

- 4 Place a very light coating of grease on the ID of the sleeve.
- 55 Coat inside sleeve and bearing on front gearcase with grease.
- Place a dab of grease in the ball slot of anvil on pulse unit.
- 26,56 On the rear of the pulse unit, heavily coat the three gears and the pins they ride on with grease.
- 58 Place a heavy coat of grease to teeth on inside cavity of the gear case end cap.
- 61 Coat pinion of rotor assembly with grease.