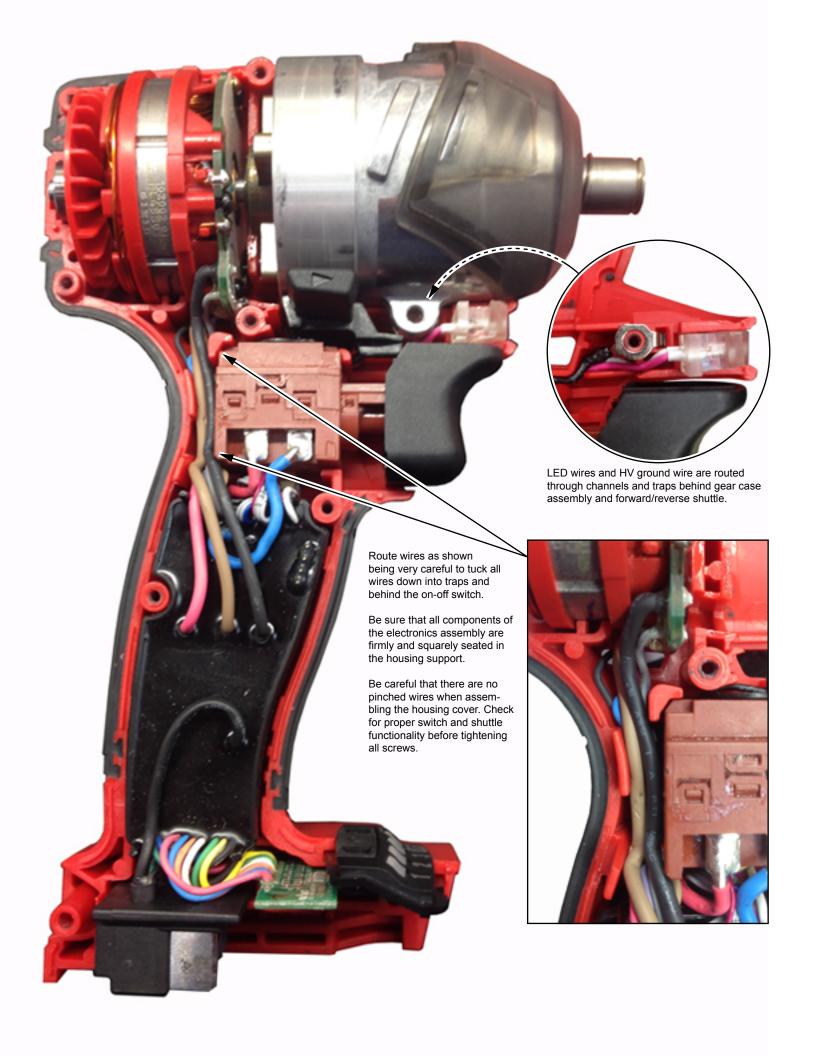

| FIG. | PART NO.   | DESCRIPTION OF PART                 | NO. REQ. |
|------|------------|-------------------------------------|----------|
| 62   | 14-20-0044 | Electronics Assembly                |          |
|      |            | Consisting of: On-Off Switch, Main  |          |
|      |            | PCBA, Stator, LED, HV Protection,   |          |
|      |            | Selector PCBA and Battery Connector | or       |
|      |            | Block                               | (1)      |
| 63   | 42-70-0059 | Belt Clip Kit                       | (1)      |
| 64   | 45-24-0017 | Speed Selector Assembly             | (1)      |
|      |            |                                     |          |