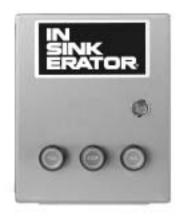

## Manual Reverse Switch - MRS

- 3 Button switch with FWD/STOP/REV
- Stainless steel construction
- NEMA 4 water tight enclosure
- Manual reverse allows increased cutting element life and reduces jams
- Magnetic starter/provides automatic shut-off in case of power interruption
- Operates on line voltage
- CUL approved switch