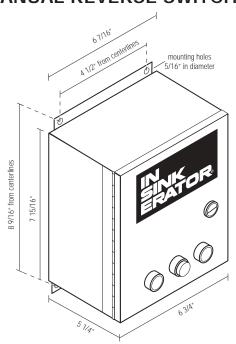

# **ENCLOSURE DIMENSIONS (Inches)**

## MANUAL REVERSE SWITCH - MRS

## Manual Reverse Switch - MRS

- 3 Button switch with FWD/STOP/REV
- Stainless steel construction
- NEMA 4 water tight enclosure
- Manual reverse allows increased cutting element life and reduces jams
- Magnetic starter/provides automatic shut-off in case of power interruption
- Operates on line voltage
- CUL approved switch