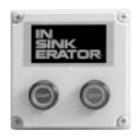

### Manual Switch - MS

- Push button ON/OFF switch
- High impact polycarbonate construction
- NEMA 4 water tight enclosure
- Single direction only
- Magnetic starter/provides automatic shut-off in case of power interruption
- · Operates on line voltage