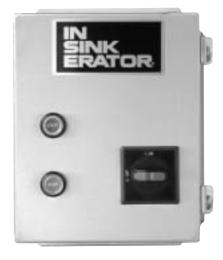

# Low Voltage Switch - MSLV

- Push button ON/OFF switch
- Stainless steel construction
- NEMA 4 water tight enclosure
- Single direction only
- Line disconnect on front panel
- Magnetic starter/provides automatic shut-off in case of power interruption
- · Low voltage (24 volt) control circuit