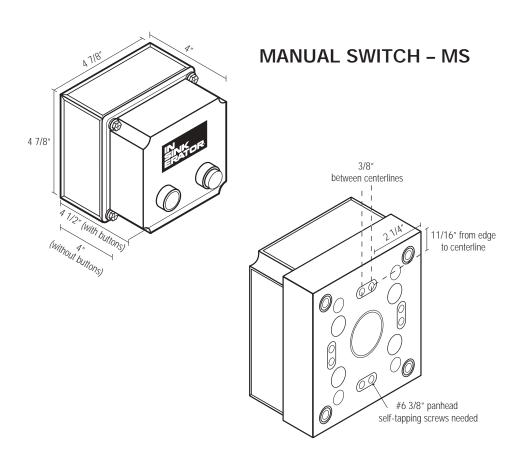

### Manual Switch - MS

- Push button ON/OFF switch
- High impact polycarbonate construction
- NEMA 4 water tight enclosure
- Single direction only
- Magnetic starter/provides automatic shut-off in case of power interruption
- · Operates on line voltage

# **ENCLOSURE DIMENSIONS (Inches)**