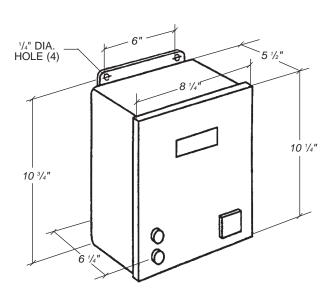

# **ENCLOSURE DIMENSIONS (Inches)**

# **LOW VOLTAGE SWITCH - MSLV**

# Low Voltage Switch - MSLV

- Push button ON/OFF switch
- Stainless steel construction
- NEMA 4 water tight enclosure
- Single direction only
- Line disconnect on front panel
- Magnetic starter/provides automatic shut-off in case of power interruption
- · Low voltage (24 volt) control circuit