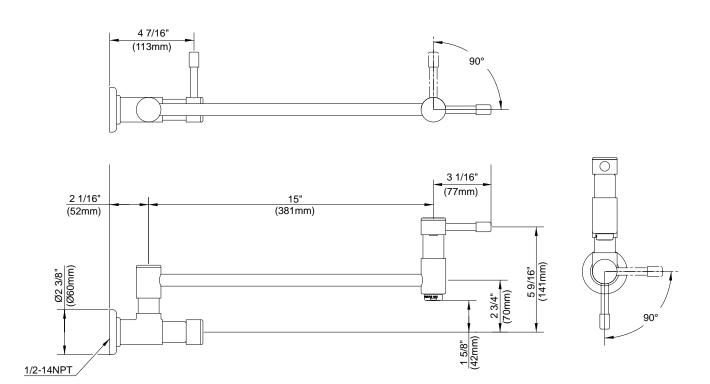

#### Description

- Two ceramic disc valves
- · Swing spout with shut off and control valve
- Spout reach extends 15"
- Designed for cold water hook up
- Single hole wall mount