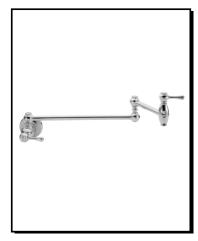

# OPULENCE™ SINGLE HANDLE POT FILLER

#### Model

D205057 (Replaces D205557 series)

### Description

- Two ceramic disc valves
- 2-piece articulated spout folds out of way when not in use
- Spout reach extends up to 22"
- Designed for cold water hook up
- Single hole wall mount