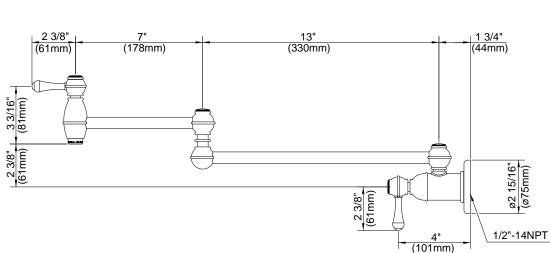

#### Model

D205057 (Replaces D205557 series)

### Description

- Two ceramic disc valves
- 2-piece articulated spout folds out of way when not in use
- Spout reach extends up to 22"
- Designed for cold water hook up
- Single hole wall mount