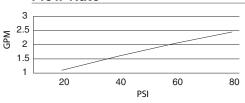

# **SPECIFICATIONS**

# OPULENCE™ SINGLE HANDLE POT FILLER

#### Model

D205057 (Replaces D205557 series)

### Description

- Two ceramic disc valves
- 2-piece articulated spout folds out of way when not in use
- Spout reach extends up to 22"
- Designed for cold water hook up
- Single hole wall mount

#### **Standards**



- UPC/cUPC
- NSF 61-9
- Energy policy act of 1992



• ASME A112.18.1



• CSA B125



Less than 0.25% lead content



• Meets CA AB-1953

 ADA Accessibility Guidelines for Buildings and Facilities -4.27.4 Controls and Mechanisms

# Flow Rate





### Finishes Available

- Chrome
- Other: Refer to Price List for additional finish

#### Warranty

Danze products are covered by a manufacturer's limited "lifetime" warranty for manufacturing defects.







Contractor: \_

Job Name: \_\_\_\_\_

Location: \_\_\_\_\_\_
Contact #:\_\_\_\_\_