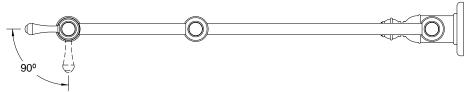

### Description

- Two ceramic disc valves
- 2-piece articulated spout folds out of way when not in use
- Spout reach extends up to 22"
- Designed for cold water hook up
- Single hole wall mount