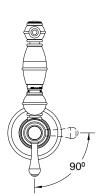

### Description

- Two ceramic disc valves
- 2-piece articulated spout folds out of way when not in use
- Spout reach extends up to 22"
- Designed for cold water hook up
- Single hole wall mount