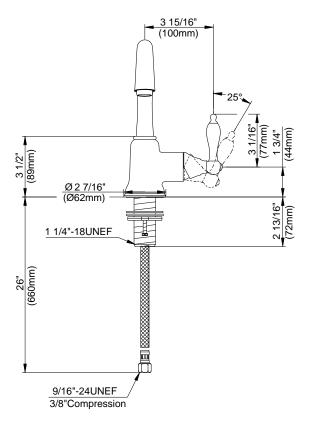

#### Model

D221540 (Replaces D223140 series)

## Description

- Ceramic disc valve
- 9" high swivel spout, 5 1/2" spout length
- Metal touch down drain assembly
- Single hole mount