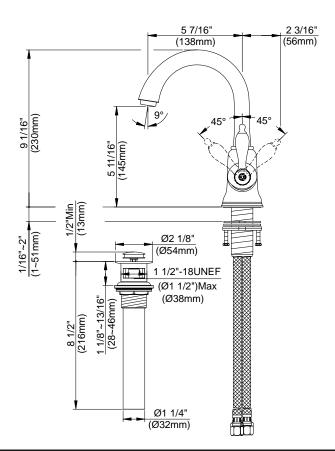

#### Model

D221540 (Replaces D223140 series)

## Description

- Ceramic disc valve
- 9" high swivel spout, 5 1/2" spout length
- Metal touch down drain assembly
- Single hole mount