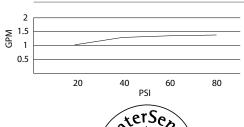

# **SPECIFICATIONS**

## FAIRMONT™ SINGLE HANDLE LAVATORY FAUCET

#### Model

D221540 (Replaces D223140 series)

## Description

- Ceramic disc valve
- 9" high swivel spout, 5 1/2" spout length
- Metal touch down drain assembly
- Single hole mount

#### **Standards**



- UPC/cUPC
- NSF 61-9
- Energy policy act of 1992



• ASME A112.18.1



• CSA B125



Meets CA AB-1953



 ADA Accessibility Guidelines for Buildings and Facilities -

4.27.4 Controls and Mechanisms

## Flow Rate







#### Finishes Available

- Chrome
- Other: Refer to Price List for additional finish

### Warranty

Danze products are covered by a manufacturer's limited "lifetime" warranty for manufacturing defects.





Job Name: \_\_\_\_\_\_

Location: \_\_\_\_\_\_
Contact #:\_\_\_\_