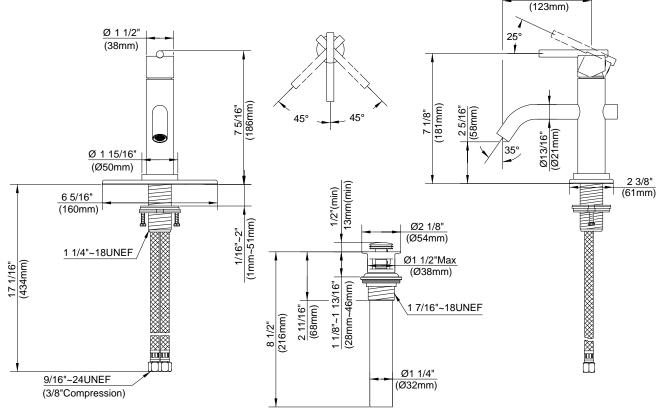

#### Description

- Ceramic disc valve
- 4" high spout, 5" spout length
- Metal touch down drain assembly
- · Single hole mount with optional deck plate