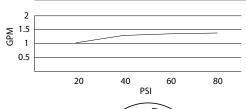

# **SPECIFICATIONS**

## PARMA™ TRIM LINE SINGLE HANDLE LAVATORY FAUCET

#### Model

D236058 (Replaces D232158 series)

#### Description

- Ceramic disc valve
- 4" high spout, 5" spout length
- Metal touch down drain assembly
- · Single hole mount with optional deck plate

### **Standards**



- UPC/cUPC
- NSF 61-9
- Energy policy act of 1992



• ASME A112.18.1



• CSA B125



Meets CA AB-1953



 ADA Accessibility Guidelines for Buildings and Facilities -

4.27.4 Controls and Mechanisms

#### Flow Rate







### Finishes Available

Chrome

4 13/16'

• Other: Refer to Price List for additional finish

#### Warranty

Danze products are covered by a manufacturer's limited "lifetime" warranty for manufacturing defects.



Job Name: \_\_\_\_\_\_

Location: \_\_\_\_\_