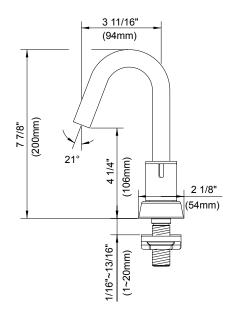

## Description

- Ceramic disc valves
- 3 3/4" spout length, laminar flow
- · Touch down drain assembly
- 3 hole mount
- Flow rate: 1.5 gpm @ 60 psi