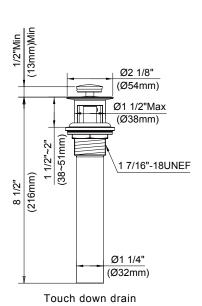

## Description

- Ceramic disc valves
- 3 3/4" spout length, laminar flow
- · Touch down drain assembly
- 3 hole mount
- Flow rate: 1.5 gpm @ 60 psi