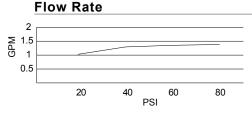

## Description

- Ceramic disc valves
- 3 3/4" spout length, laminar flow
- · Touch down drain assembly
- 3 hole mount
- Flow rate: 1.5 gpm @ 60 psi