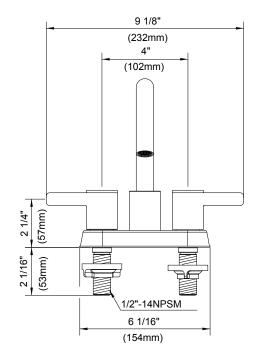

## Description

- Ceramic disc valves
- 3 3/4" spout length, laminar flow
- · Touch down drain assembly
- 3 hole mount
- Flow rate: 1.5 gpm @ 60 psi