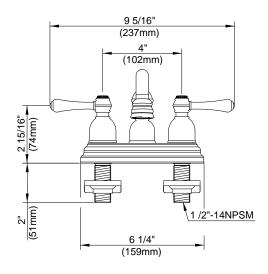

### Model

D301057 (Replaces D306257 series)

## Description

- Ceramic disc valve
- 4 3/4" high spout, 6" spout length
- Metal pop-up drain assembly
- 3 hole mount