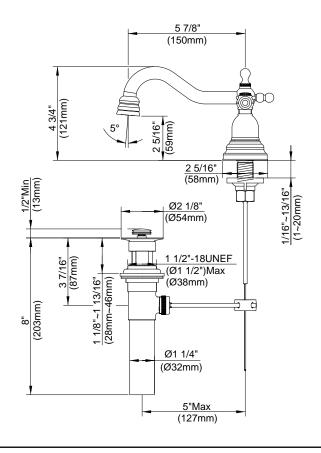

### Model

D301057 (Replaces D306257 series)

## Description

- Ceramic disc valve
- 4 3/4" high spout, 6" spout length
- Metal pop-up drain assembly
- 3 hole mount