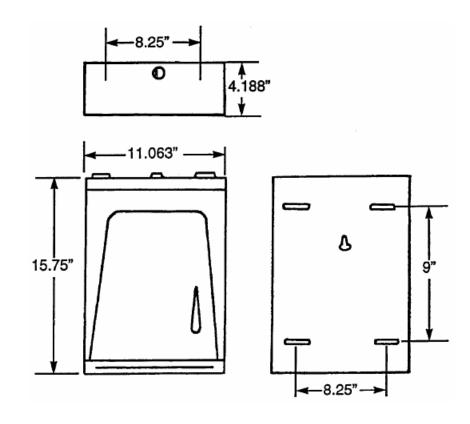

### **Dimensions:**

### **Installation Instructions:**

Mount cabinet to wall surface through holes in back panel with screws (provided).

Note: Wood blocking is preferable behind all wall surfaces. If wood blocking is not available, the following optional fasteners may be used: Tile / Masonry – Plastic or Lead Anchors; Plaster / Drywall – Toggle Bolts.