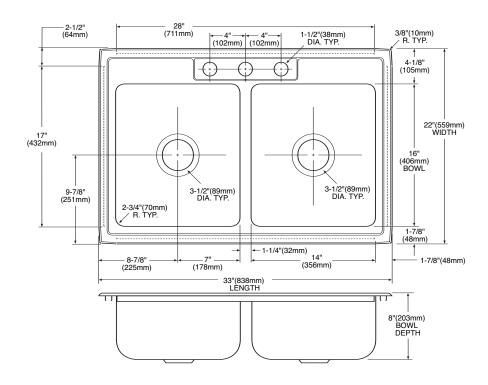

### **SINK DESCRIPTION**

- Manufactured of 20 gauge, type 301 nickel-bearing stainless steel
- Two bowls are 14" x 16" x 8"
- The sink ledge has three fixture mounting holes, 1-1/2" in diameter and 4" on center
- Has two 3-1/2" diameter recessed drain openings
- Soundshield undercoating maximizes sound deadening and inhibits condensation
- The exposed surfaces are polished to a lustrous satin tone finish
- · Includes all necessary mounting hardware

## **CUT OUT DIMENSIONS**

 Cut out dimensions are 32-3/8" x 21-3/8", with a 3/8" corner radius. A tolerance of plus or minus 1/16" is acceptable

# **CRITICAL DIMENSIONS**

(DO NOT SCALE)

FOR MORE INFORMATION CALL: 1-800-BUY-MOEN www.moen.com