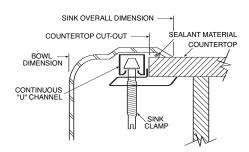

## **CUT OUT DIMENSIONS**

 Cut out dimensions are 32-3/8" x 21-3/8", with a 3/8" corner radius. A tolerance of plus or minus 1/16" is acceptable