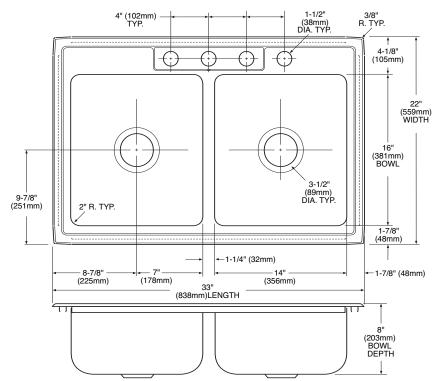

## **SINK DESCRIPTION**

- Manufactured of 18 gauge, type 301 nickel-bearing stainless steel
- The two bowls are a minimum of 14" x 16" x 8"
- The sink ledge has four fixture mounting holes, 1-1/2" in diameter and 4" on center
- Has one 3-1/2" diameter recessed drain opening in each bowl
- Soundshield undercoating maximizes sound deadening and inhibits condensation
- The exposed surfaces are polished to a lustrous satin tone finish
- · Includes all necessary mounting hardware

# **CUT OUT DIMENSIONS**

 Cut out dimensions are 32-3/8" x 21-3/8", with a 3/8" corner radius. A tolerance of plus or minus 1/16" is acceptable

# **CRITICAL DIMENSIONS**

(DO NOT SCALE)

FOR MORE INFORMATION CALL: 1-800-BUY-MOEN www.moen.com