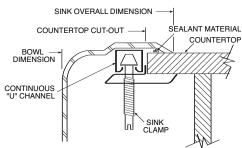

# Specifications

Lancelot®
Double Bowl Kitchen Sink
Model: 22318
(LDE-3322-4)

**Installation Detail** 