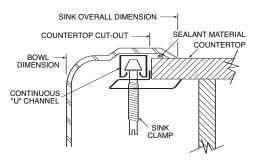

ne 3-1/2" diameter recessed drain opening in each bowl
- Soundshield undercoating maximizes sound deadening and inhibits condensation.
- The exposed surfaces are polished to a lustrous satin tone finish
- Includes all necessary mounting hardware

#### **CUT OUT DIMENSIONS**

• Cut out dimensions are 32-3/8" x 21-3/8", with a 2-1/4" corner radius. A tolerance of plus or minus 1/16" is acceptable.

#### STANDARDS

• Third party certified by IAPMO to meet ASME A112.19.3 and all applicable specifications referenced therein.

#### WARRANTY

 Warranted for fifteen years against material or manufacturing defects

#### (1 or 4 Hole Option)



## **CRITICAL DIMENSIONS**

(DO NOT SCALE)



Specifications

Lancelot<sup>®</sup> Double Bowl Kitchen Sink Models: 22393, 22394 (LDE-3322-1), (LDE-3322-4)



### **Installation Detail**