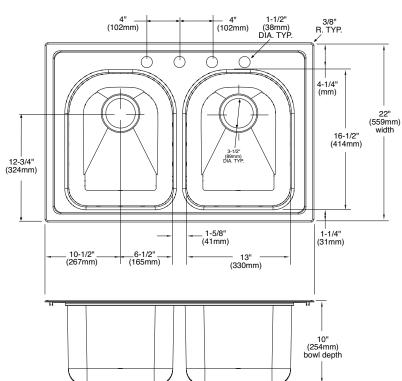

#### SINK DESCRIPTION

- Manufactured of 18 gauge, type 301 nickel-bearing stainless steel
- The two bowls are 13" x 16-1/2" x 10"
- The sink ledge has one or four fixture mounting hole options, 1-1/2" in diameter and 4" on center
- Has one 3-1/2" diameter recessed drain opening in each bowl
- Soundshield undercoating maximizes sound deadening and inhibits condensation.
- The exposed surfaces are polished to a lustrous satin tone finish
- Includes all necessary mounting hardware

#### **CUT OUT DIMENSIONS**

• Cut out dimensions are 32-3/8" x 21-3/8", with a 2-1/4" corner radius. A tolerance of plus or minus 1/16" is acceptable.

## **CRITICAL DIMENSIONS**

(DO NOT SCALE)

Specifications

Lancelot<sup>®</sup> Double Bowl Kitchen Sink Models: 22393, 22394 (LDE-3322-1), (LDE-3322-4)