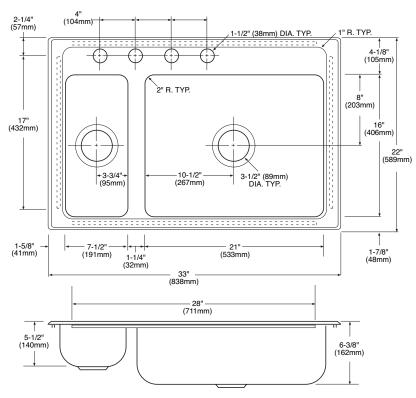

## **SINK DESCRIPTION**

- Manufactured of 20 gauge, type 301 nickel-bearing stainless steel
- Two bowls, large bowl is 21" x 16" x 6-3/8" and the small bowl is 7-1/2" x 16" x 5-1/2"
- The sink ledge has four fixture mounting holes, 1-1/2" in diameter and 4" on center
- Has two 3-1/2" diameter recessed drain openings
- Soundshield undercoating maximizes sound deadening and inhibits condensation
- The exposed surfaces are polished to a lustrous satin tone finish
- · Includes all necessary mounting hardware

### **CUT OUT DIMENSIONS**

 Cut out dimensions are 32-3/8" x 21-3/8", with a 3/8" corner radius. A tolerance of plus or minus 1/16" is acceptable