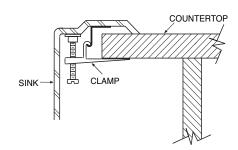

# Specifications

Excalibur®

Double Bowl Kitchen Sink

Model: 22823

(ESL-3322-4)

**Installation Detail** 

**CRITICAL DIMENSIONS** 

(DO NOT SCALE)