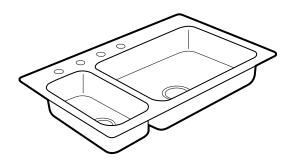

## **SINK DESCRIPTION**

- Manufactured of 20 gauge, type 301 nickel-bearing stainless steel
- Two bowls, large bowl is 21" x 16" x 6-3/8" and the small bowl is 7-1/2" x 16" x 5-1/2"
- The sink ledge has four fixture mounting holes, 1-1/2" in diameter and 4" on center
- Has two 3-1/2" diameter recessed drain openings
- Soundshield undercoating maximizes sound deadening and inhibits condensation
- The exposed surfaces are polished to a lustrous satin tone finish
- · Includes all necessary mounting hardware