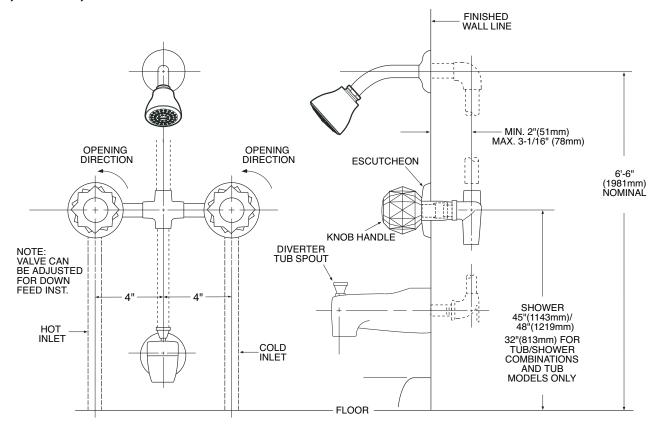

- Includes head, arm, flange and diverter tub spout

#### **OPERATION**

- Dual control
- · Acrylic knob style handles
- Volume and temperature controlled by rotating either handle counterclockwise to open and clockwise to close

#### FLOW

• Showerhead is limited to 2.5 gpm (9.5 L/min) Max.

## **CARTRIDGE**

- 1224 cartridge design
- · Nonmetallic and stainless steel materials
- · Accommodates either up or down feed installations

#### **STANDARDS**

 Third party certified to meet ASME A112.18.1/CSA B-125.1 and all applicable requirements referenced therein

#### WARRANTY

- Lifetime limited warranty against leaks, drips and finish defects to the original consumer purchaser
- 5 year warranty if used in commercial installations





CHATEAU®
Two-Handle Tub/Shower Valve

**Model: 2919** 



# **CRITICAL DIMENSIONS**

(DO NOT SCALE)