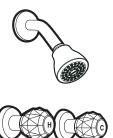

## **DESCRIPTION**

- Chrome plated metal construction
- 1/2" connections: IPS-exterior, CC-interior
- Valve installs through 2 holes with 1-1/2" diameters
- Includes head, arm, flange and diverter tub spout

#### **OPERATION**

- Dual control
- · Acrylic knob style handles
- Volume and temperature controlled by rotating either handle counterclockwise to open and clockwise to close

#### FLOW

• Showerhead is limited to 2.5 gpm (9.5 L/min) Max.

## **CARTRIDGE**

- 1224 cartridge design
- · Nonmetallic and stainless steel materials
- · Accommodates either up or down feed installations