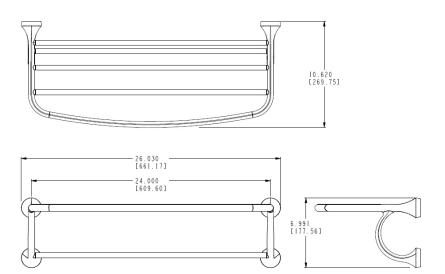

# Eva<sup>™</sup> Technical Specification

**Hotel Shelf 24"** 

**YB2894** 

## **Stock Numbers:**

- q YB2894BN Hotel Shelf Brushed Nickel Finish
- q YB2894CH Hotel Shelf Chrome Finish
- q **YB2894ORB Hotel Shelf** Oil Rubbed Bronze Finish

#### **Materials:**

**Hotel Shelf** posts are constructed of zinc. Bar is constructed of aluminum.

### **Dimensions:**



### **Installation Instructions:**

- 1. Remove the mounting post from the body by loosening the setscrew.
- 2. Position the mounting template on the wall in the desired location. Using a level, align the template and tape it to the wall.
- 3. Place each mounting post on the template.
- 4. Drill pilot holes in marked location, remove template from wall
- 5. Attach mounting post to wall using anchors in predrilled pilot holes
- 6. Tighten all screws.
- Place each post over the mounting plate with setscrew down. Tighten both setscrews.

## **Cleaning Instructions:**

To preserve the fine finish of this product, clean only with a soft damp cloth. Dry well. Do not use commercial or abrasive cleaners.

| Stock Number:           | Hotel Shelf |
|-------------------------|-------------|
| By Cr