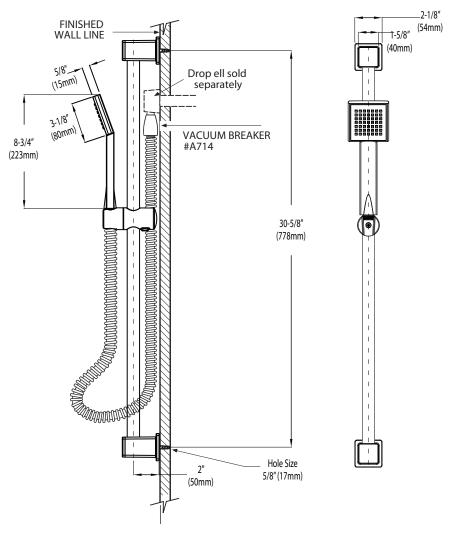

# Specifications

Buy it for looks. Buy it for life.®

## **DESCRIPTION**

- Chrome finish
- Handheld shower
- 69" double interlock spiral hose (metal)
- Vacuum breaker
- 30" slide bar with push button height selection

### **FLOW**

• Designed to deliver 1.75 gpm (6.65 L/min) max at 80 psi

#### WARRANTY

 Warranted for one year against material or manufacturing defects

90 DEGREE™ Single Function Handshower w/Slide Bar

**Model:** 3879series (30")

**CRITICAL DIMENSIONS** 

(DO NOT SCALE)