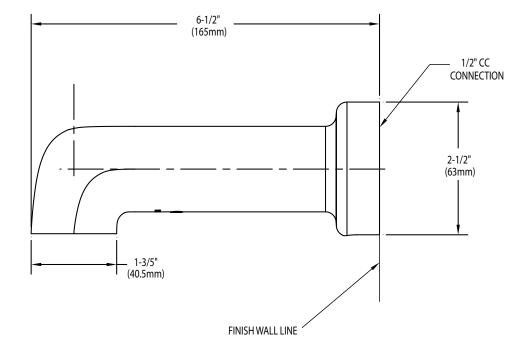

# 

Buy it for looks. Buy it for life.®

### DESCRIPTION

- Metal construction with chrome or LifeShine<sup>®</sup> brushed nickel finish
- Designed to be installed on a 1/2" pipe slip fit-CC connection

## **STANDARDS**

- Third party certified to CSA B125.1, ASME A112.18.1 and all applicable requirements referenced therein

#### WARRANTY

- Lifetime limited warranty against leaks, drips and finish defects to the original consumer
- 5 year warranty if used in commercial installations





LEVEL™ Tub Filler, 1/2" Slip Fit

**FINISH** 

3892 3892BN

MODEL

Chrome Brushed Nickel





# CRITICAL DIMENSIONS

(DO NOT SCALE)