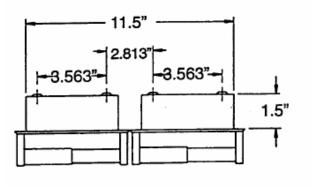

# Hotel / Motel Technical Specification Double Recessed Paper Holder 5577

## **Stock Numbers:**

q 5577 – Double Recessed Paper Holder

Polished Chrome Finish Matching Rollers

#### **Materials:**

ALL CHROME BATH HARDWARE IS TRIPLE PLATED WITH COPPER, NICKEL AND CHROMIUM FOR LONG LASTING BEAUTY, AND MEET ASTM-B86 STANDARDS.

Double Recessed Paper Holder is stamped from 22 gauge corrosion resistant type 304 stainless steel. Projecting posts are die cast from highest quality zinc alloy (zamac). Both have a triple plated polished chrome finish. Rollers are plastic and spring loaded.



#### **Dimensions:**





### **Installation Instructions:**

Cut out wall opening 11  $\frac{1}{4}$ " x 5  $\frac{1}{4}$ " x 1  $\frac{3}{4}$ " depth. If wood blocking is available, install recessed shell into opening using 2" screws (provided). If not framed in, mount paper holder into wall opening with optional BR587 clamp.

| Stock Number:           | Double Paper Holder |
|-------------------------|---------------------|
| By Creative Specialties | ·                   |

25300 AL MOEN DRIVE • NORTH OLMSTED, OH 44070 CORPORATE HEADQUARTERS: (800) 321-8809 • FAX: (800) 848-6636 INTERNATIONAL: (440) 962-2000 • FAX: (440) 962-2726 CUSTOMER SERVICE (USA): 800-882-0116 • FAX: (888) 379-2720 WWW.CSI.MOEN.COM

©Copyright Creative Specialties International 2006