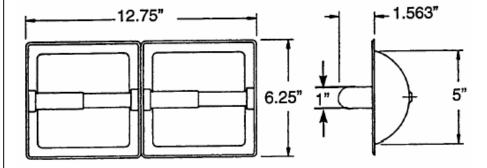

#### **Dimensions:**

### **Installation Instructions:**

Cut out wall opening 11  $\frac{1}{4}$ " x 5  $\frac{1}{4}$ " x 1  $\frac{3}{4}$ " depth. If wood blocking is available, install recessed shell into opening using 2" screws (provided). If not framed in, mount paper holder into wall opening with optional BR587 clamp.