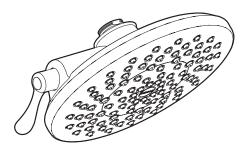

## **DESCRIPTION**

- Fixed mount showerhead only
- Metal spray face and shell
- Brass swivel ball assembly
- Available in chrome, LifeŚhine® brushed bronze, Lifeshine® brushed nickel, oil rubbed bronze or antique bronze finish

## **OPERATION**

- Patented self pressurizing design provides strong performance regardless of line pressure
- Two function, rain and rinse: operate lever to select

#### WARRANTY

- Lifetime limited warranty against leaks, drips and finish defects to the original consumer purchaser
- 5 year warranty if used in commercial installations

**8" Two Function Rainshower** 