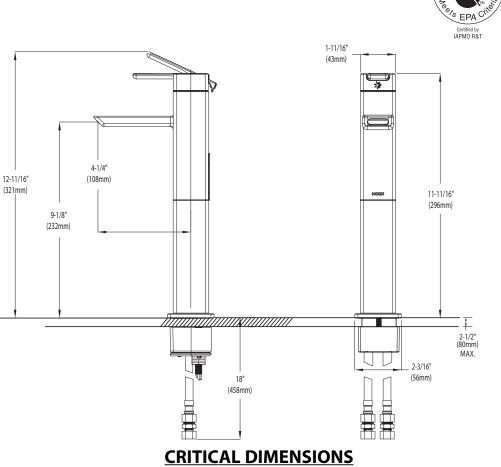

Model: 6711

**NOTE:** THIS FAUCET IS DESIGNED TO BE INSTALLED THRU 1 HOLE, 1-1/4" MIN. DIA.

## Specifications