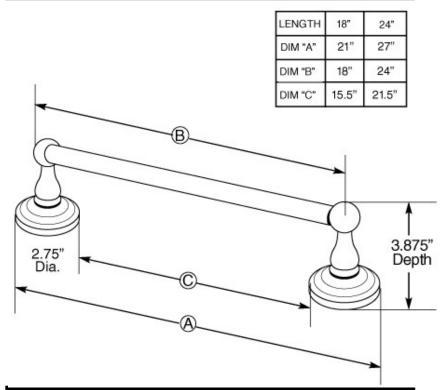

me Finish
  Concealed Screw Mounting
  %" Round Bar
- qBP6918OWB 18" Towel BarOld World Bronze FinishConcealed Screw Mounting¾" Round Bar
- qDN6918PW 18" Towel BarPewter FinishConcealed Screw Mounting¾" Round Bar
- q DN6924CH (BP6924CH) 24" Towel Bar
  Polished Chrome Finish
  Concealed Screw Mounting
  ¾" Round Bar
- P69240WB 24" Towel Bar
  Old World Bronze Finish
  Concealed Screw Mounting
  %" Round Bar
- DN6924PW (BP6924PW) 24" Towel Bar
  Pewter Finish
  Concealed Screw Mounting
  %" Round Bar

"BP" skus in wholesale packaging

#### Materials:

**Towel Bars** are die cast from highest quality zinc alloy (zamac) and finished in a high quality powder coating or metallic plated finish. Rods are aluminum. Castings are plated with a



Buy it for looks. Buy it for life

**Dimensions:** 



#### **Installation Instructions:**

- 1. Position the mounting template on the wall in the desired location. Using a level, align the template and tape it to the wall.
- 2. Place each mounting plate on the template with "UP" facing you.
- 3. One at a time, place each anchor screw through the mounting plate, centered in each large hole. Using a Phillips screwdriver, turn the anchor screw while applying pressure. Screw will self drill and tap into drywall. Do not over tighten.
- 4. Only insert screw  $\frac{1}{2}$  to  $\frac{3}{4}$  of the way into wall.
- 5. After all screws are installed, tear the template away from the wall
- 6. Tighten all 4 screws. Do not over tighten.
- 7. Assemble the towel bar and posts.
- 8. While assembled, position each end post with the setscrew down and plac