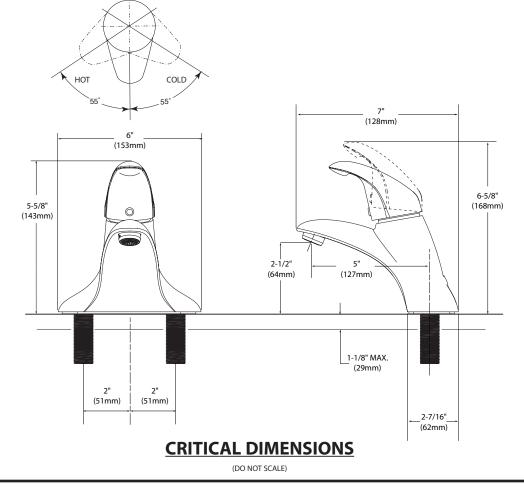

### With Metal Pop-up Drain Assembly Models: 8414\*, 8414BC, 8414BN

**NOTE:** THIS FAUCET IS DESIGNED TO BE INSTALLED THRU 3 HOLES, 1" MIN. DIA.