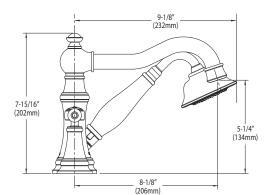

ntified by suffix
- Single function handshower

#### OPERATION

- Cross or lever style handles
- Rotate hot side handle counterclockwise to open (clockwise to close) and the cold side handle clockwise to open and (counterclockwise to close)

#### FLOW

• Hand shower meets 1.75 gpm max (7.6 L/min) at 80 psi

#### **STANDARDS**

- Third party certified to CSA B125.1, ASME A112.18.1, and all applicable requirements referenced therein
- ADA 🛃 for lever handles

#### WARRANTY

- Lifetime limited warranty against leaks, drips and finish defects to the original consumer purchaser
- 5 year warranty if used in commercial installations



### WEYMOUTH™ Two-Handle Roman Tub Faucet Trim w/Built In Diverter Valve

Models: TS21102 series (cross handle) TS21104 series (lever handle)

Valves: 9992, 9993







## **CRITICAL DIMENSIONS**

(DO NOT SCALE)

# Specifications