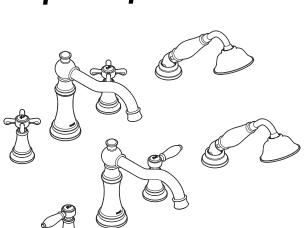

### WEYMOUTH™ Two-Handle Roman Tub Faucet Trim w/Built In Diverter Valve

Models: TS21102 series (cross handle) TS21104 series (lever handle)

Valves: 9992, 9993