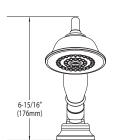

#### DESCRIPTION

- Metal construction with various finishes identified by suffix
- Single function handshower

#### FLOW

• Hand shower meets 1.75 gpm max (7.6 L/min) at 80 psi