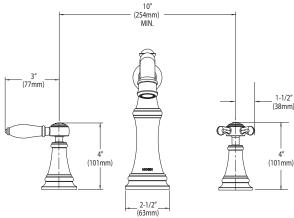

ied by suffix
- Single function handshower

#### OPERATION

- Cross or lever style handles
- Rotate hot side handle counterclockwise to open (clockwise to close) and the cold side handle clockwise to open and (counterclockwise to close)

#### FLOW

• Hand shower meets 1.75 gpm max (7.6 L/min) at 80 psi

#### **STANDARDS**

- Third party certified to CSA B125.1, ASME A112.18.1, and all applicable requirements referenced therein
- ADA 🛃 for lever handles

#### WARRANTY

- Lifetime limited warranty against leaks, drips and finish defects to the original consumer purchaser
- 5 year warranty if used in commercial installations



### WEYMOUTH™ Two-Handle Roman Tub Faucet Trim w/Built In Diverter Valve

Models: TS21102 series (cross handle) TS21104 series (lever handle)

Valves: 9992, 9993







## **CRITICAL DIMENSIONS**

(DO NOT SCALE)

# Specifications