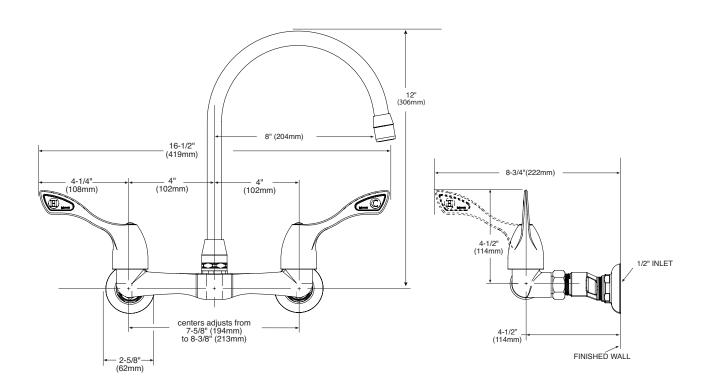

# Specifications

#### **FAUCET DESCRIPTION**

- · Chrome plated brass construction
- · Less spout
- 1/2" IPS connections

#### **OPERATION**

 4" wrist blade handles with hot and cold color indicators and vandal resistant screws

#### **CARTRIDGE**

- Ceramic 28mm cartridge design
- Nonmetallic and nonferrous material
- 1/4 turn operation

### **STANDARDS**

- Designed and manufactured to comply with the requirements of: CSA B-125 and ASME A112.18.1M and all specifications referenced therein and complies with the requirements of ANSI A117.1
- Certified to ANSI/NSF 61/9
- Complies with California Proposition 65 and the Federal Safe Drinking Water Act

#### **WARRANTY**

Warranted for 5 years against material or manufacturing defects



**Two-Handle Wall Mount Faucet** 

Model: 8126



## **CRITICAL DIMENSIONS**

(DO NOT SCALE)