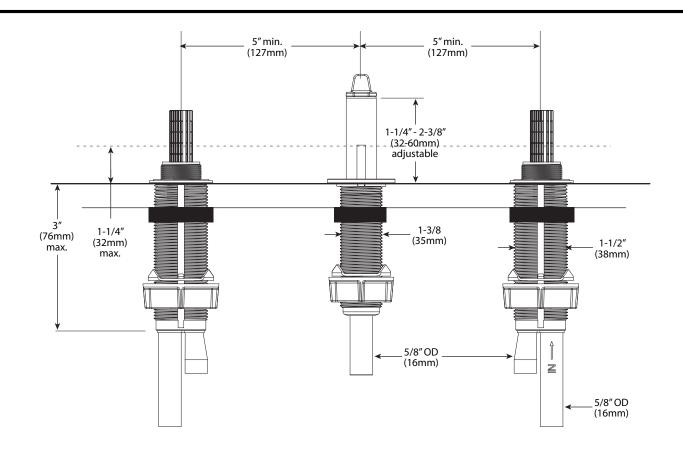

#### **DESCRIPTION**

- Metal construction
- Installs on 10"(254mm) centers minimum
- Designed to be installed on rough decks up to 3" (76mm)
- Accommodates 1-1/4" (32mm) additional finish deck
- 1/2" CC inlets and outlets
- No cut adjustable spout shank

## **CRITICAL DIMENSIONS**

(DO NOT SCALE)