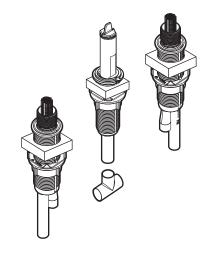

#### **DESCRIPTION**

- Metal construction
- Installs on 10"(254mm) centers minimum
- Designed to be installed on rough decks up to 3" (76mm)
- Accommodates 1-1/4" (32mm) additional finish deck
- 1/2" CC inlets and outlets
- No cut adjustable spout shank

## **CARTRIDGE**

- Nonmetallic and stainless steel materials