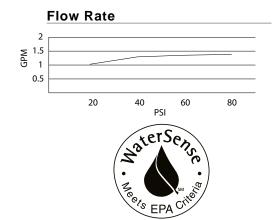

### **Standards**

- UPC/cUPC
- NSF 61-9
- Energy policy act of 1992

• ASME A112.18.1

• CSA B125

• Meets CA AB-1953

 ADA Accessibility Guidelines for Buildings and Facilities -4.27.4 Controls and Mechanisms