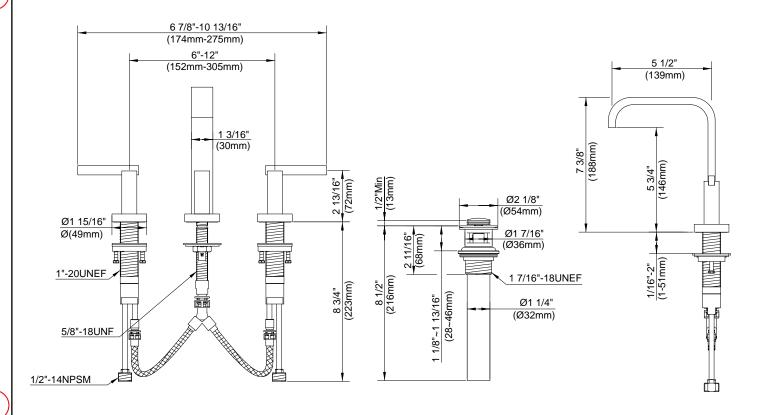

## Description

- Ceramic disc valve
- 7 1/2" high spout, 5 1/2" spout length
- Natural water stream
- Metal touch down drain assembly
- 3 hole mount