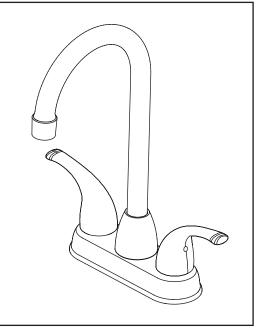

## BAR & PREP SINK FAUCETS

- Two Handle Deck Mount
- 2 or 3 Hole Sink Applications

#### **STANDARD SPECIFICATIONS:**

- Maximum 1.5 gpm @ 60 psi, 5.7 L/min @ 414 kPa
- Two handle kitchen faucet for exposed mounting on 2 or 3 hole sinks with 4" centers.
- Spout swivels 360°
- The valve stems on the hot and cold stems are interchangeable
- 1/2" -14 NPSM threaded male inlet shanks