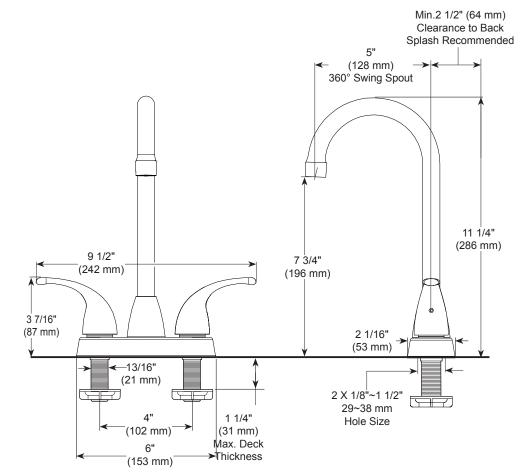

#### **STANDARD SPECIFICATIONS:**

- Maximum 1.5 gpm @ 60 psi, 5.7 L/min @ 414 kPa
- Two handle kitchen faucet for exposed mounting on 2 or 3 hole sinks with 4" centers.
- Spout swivels 360°
- The valve stems on the hot and cold stems are interchangeable
- 1/2" -14 NPSM threaded male inlet shanks