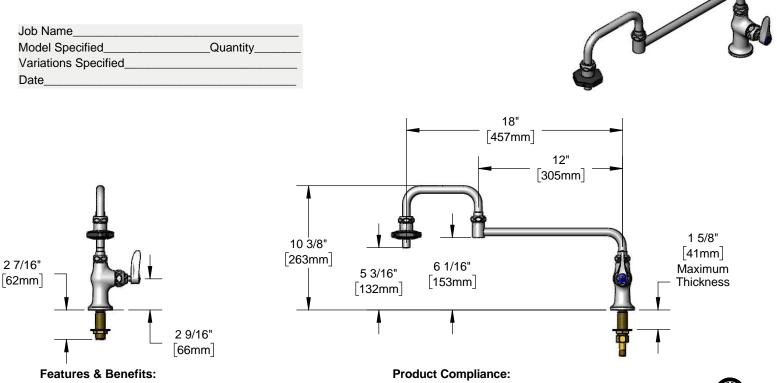

## Architect/Engineering Specifications:

Single hole single temperature deck mount faucet with polished chrome plated brass body, 18" double joint swing nozzle, on-off volume control outlet with insulated grip, compression cartridge with spring check, lever handle and 1/2" NPSM male inlet. Certified to ASME A112.18.1/CSA B125.1, NSF 61-Section 9 and NSF 372.

- Single hole single temperature deck mount pot filler faucet
- 18" double joint swing nozzle
- · On-off valume control outlet with insulated grip
- Quarter-turn Eterna compression cartridge w/ spring check
- Lever handle w/ color coded index
- 1/2" NPSM male inlet
- Tailpiece and nut to provide 1/4" NPT male connection
- Material: Polished chrome plated brass body & tubular spout and chrome plated metal handle

- ASME A112.18.1 / CSA B125.1
- NSF 61 Section 9
- NSF 372 (Low Lead Content)

Warranty: One Year (Limited)