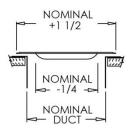

s:**

- Heavy gauge cold-rolled steel
- Louvers designed with rolled rib for maximum strength and rigidity
- Unique fan-shaped air pattern lends to both heating and air conditioning applications
- Ideal for return air in the toe space areas between kitchen cabinets, stair risers, builtin vanities, etc.
- Countersunk mounting holes for flush appearance with color matching Phillips posidrive screws
- Rust resistant pre-coat with durable powder finish
- Driftwood Tan or Soft White

## Finishes:

## Standard Colors

- ☐ Soft White☐ Driftwood Tan
- Designer Colors

  ☐ Almond
- ☐ Black Velvet
- ☐ Bronze
- ☐ Camaro Silver
- ☐ Coffee Tan
- ☐ Navajo White☐ Vanilla
- Plated Metal

  ☐ Antique Brass
- ☐ Black Nickel
- ☐ Oil Rub Bronze
- ☐ Pewter
- ☐ Polished Brass☐ Polished Chrome
- ☐ Satin Nickel



TS (4" Widths)



#### **Additional Information:**

| Project / Location: | Submittal Notes |
|---------------------|-----------------|
| Engineer:           |                 |
| Architect:          |                 |
| Contractor:         |                 |