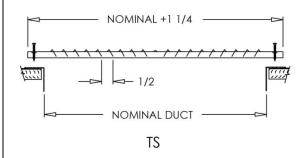

# **Residential Submittal Sheet**

TS Series
Toe Space Grille







Model: TS

**Description:** Toe Space Grille

#### **Standard Features:**

- Heavy gauge cold-rolled steel
- Louvers designed with rolled rib for maximum strength and rigidity
- Unique fan-shaped air pattern lends to both heating and air conditioning applications
- Ideal for return air in the toe space areas between kitchen cabinets, stair risers, builtin vanities, etc.
- Countersunk mounting holes for flush appearance with color matching Phillips posidrive screws
- Rust resistant pre-coat with durable powder finish
- Driftwood Tan or Soft White

## Finishes:

## Standard Colors

- ☐ Soft White☐ Driftwood Tan
- Designer Colors

  ☐ Almond
- ☐ Black Velvet
- ☐ Bronze
- ☐ Camaro Silver
- ☐ Coffee Tan
- ☐ Navajo White☐ Vanilla
- Plated Metal

  ☐ Antique Brass
- ☐ Black Nickel
- ☐ Oil Rub B