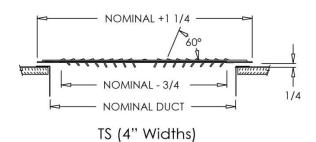

e cold-rolled steel
- Louvers designed with rolled rib for maximum strength and rigidity
- Unique fan-shaped air pattern lends to both heating and air conditioning applications
- Ideal for return air in the toe space areas between kitchen cabinets, stair risers, builtin vanities, etc.
- Countersunk mounting holes for flush appearance with color matching Phillips posidrive screws
- Rust resistant pre-coat with durable powder finish
- Driftwood Tan or Soft White

## Finishes:

## Standard Colors

- ☐ Soft White☐ Driftwood Tan
- Designer Colors

  ☐ Almond
- ☐ Black Velvet
- ☐ Bronze
- ☐ Camaro Silver
- ☐ Coffee Tan
- ☐ Navajo White☐ Vanilla
- Plated Metal

  ☐ Antique Brass
- ☐ Black Nickel
- ☐ Oil Rub Bronze
- ☐ Pewter
- ☐ Polished Brass☐ Polished Chrome
- ☐ Satin Nickel



TS (4" Widths)



#### **Additional Information:**

| Project / Location: | Submittal Notes |
|---------------------|-----------------|
| Engineer:           |                 |
| Architect:          |                 |
| Contractor:         |                 |