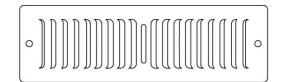

# **Residential Submittal Sheet**

TS Series
Toe Space Grille

Model: TS

**Description:** Toe Space Grille

#### **Standard Features:**

- Heavy gauge cold-rolled steel
- Louvers designed with rolled rib for maximum strength and rigidity
- Unique fan-shaped air pattern lends to both heating and air conditioning applications
- Ideal for return air in the toe space areas between kitchen cabinets, stair risers, builtin vanities, etc.
- Countersunk mounting holes for flush appearance with color matching Phillips posidrive screws
- Rust resistant pre-coat with durable powder finish
- Driftwood Tan or Soft White