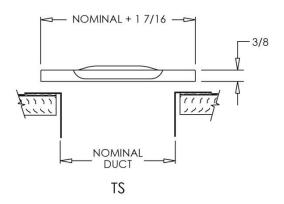

# **Residential Submittal Sheet**

TS Series
Toe Space Grille







Model: TS

**Description:** Toe Space Grille

#### **Standard Features:**

- Heavy gauge cold-rolled steel
- Louvers designed with rolled rib for maximum strength and rigidity
- Unique fan-shaped air pattern lends to both heating and air conditioning applications
- Ideal for return air in the toe space areas between kitchen cabinets, stair risers, builtin vanities, etc.
- Countersunk mounting holes for flush appearance with color matching Phillips posidrive screws
- Rust resistant pre-coat with durable powder finish
- Driftwood Tan or Soft White

## Finishes:

## Standard Colors

- ☐ Soft White☐ Driftwood Tan
- Designer Colors

  ☐ Almond
- ☐ Black Velvet
- ☐ Bronze
- ☐ Camaro Silver
- ☐ Coffee Tan
- ☐ Navajo White☐ Vanilla
- Plated Metal

  ☐ Antique Brass
- ☐ Black Nickel
- ☐ Oil Rub