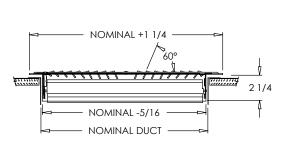

## **Residential Submittal**

Stamped Deluxe Floor Register

MODEL: 350 Series

350