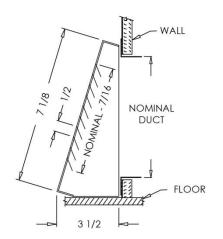

# **Residential Submittal Sheet**

1165 Series Triangular Baseboard Return Air Grille

**Model:** 1165

**Description:** Triangular Baseboard Return Air Grille 1/2"

Spacing

#### **Standard Features:**

- 1/2" spacing dual angular louvers
- Stamped from cold roll steel
- Margin edges are 7/8" projection for baseboard installation
- Mounting holes with color matching 4" baseboard Philips screws
- Rust resistant pre-coat with durable powder finish
- Soft White