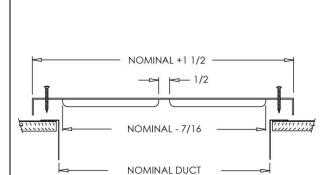

# **Residential Submittal Sheet**

1165 Series Triangular Baseboard Return Air Grille

**Model:** 1165

**Description:** Triangular Baseboard Return Air Grille 1/2"

Spacing

#### **Standard Features:**

- 1/2" spacing dual angular louvers
- Stamped from cold roll steel
- Margin edges are 7/8" projection for baseboard installation
- Mounting holes with color matching 4" baseboard Philips screws
- Rust resistant pre-coat with durable powder finish
- Soft White