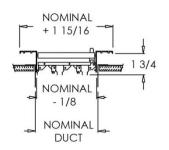

# **Residential Submittal Sheet**

951 Series Adjustable Steel Blade Register

951-O (Extruded Aluminum Frame)

951-O (Stamped Steel One Piece Frame)

951-O (Extruded Aluminum Frame)

951-O (Stamped Steel One Piece Frame)