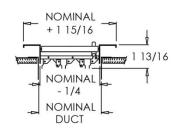

# **Residential Submittal Sheet**

951 Series Adjustable Steel Blade Register

951-O (Extruded Aluminum Frame)

951-O (Stamped Steel One Piece Frame)

951-O (Extruded Aluminum Frame)

951-O (Stamped Steel One Piece Frame)