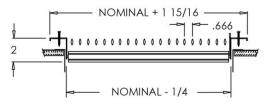

# **Residential Submittal Sheet**

951 Series Adjustable Steel Blade Register

951-O (Extruded Aluminum Frame)

951-O (Stamped Steel One Piece Frame)

951-O (Extruded Aluminum Frame)

951-O (Stamped Steel One Piece Frame)