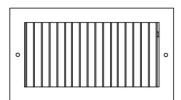

# **Residential Submittal Sheet**

951 Series Adjustable Steel Blade Register

951-O (Extruded Aluminum Frame)

951-O (Stamped Steel One Piece Frame)

951-O (Extruded Aluminum Frame)

951-O (Stamped Steel One Piece Frame)

Tool Operated OBD (TO-951-0)