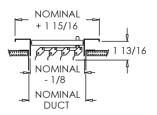

951 (Extruded Aluminum Frame)

951 (Extruded Aluminum Frame)

951 (Stamped Steel One Piece Frame)

\*Note: Sizes not shown above use an extruded aluminum surface mount frame with signature line marks.

951 (Stamped Steel One Piece Frame)