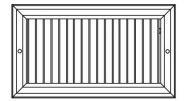

## **Residential Submittal Sheet**

951 Series Adjustable Steel Blade Register

**Model:** 951

**Description:** Adjustable Steel Blade Register

951 (Extruded Aluminum Frame)

951 (Stamped Steel One Piece Frame)

951 (Extruded Aluminum Frame)

951 (Extruded Aluminum Frame)

951 (Stamped Steel One Piece Frame)

## Standard Features:

- Adjustable steel roll formed blades oriented for 1 or 2 way airflow pattern
- Blades parallel to shortest dimension
- One piece stamped frame on most common sizes, alternate frame is extruded aluminum with signature line marks
- Lever operated steel multi-shutter damper
- Designed for ceiling or sidewall applications
- Nylon bushings on adjustable blades prevent metal on metal rattle
- Countersunk mounting holes for flush appearance with color matching Phillips posidrive screws
- Frame dependent on product size, refer to chart below
- Rust resistant pre-coat with durable powder finish
- Soft White