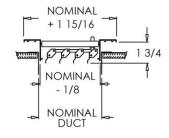

## Standard Features:

- Adjustable steel roll formed blades oriented for 1 or 2 way airflow pattern
- Blades parallel to shortest dimension
- One piece stamped frame on most common sizes, alternate frame is extruded aluminum with signature line marks
- Lever operated steel multi-shutter damper
- Designed for ceiling or sidewall applications
- Nylon bushings on adjustable blades prevent metal on metal rattle
- Countersunk mounting holes for flush appearance with color matching Phillips posidrive screws
- Frame dependent on product size, refer to chart below
- Rust resistant pre-coat with durable powder finish
- Soft White

\*Note: Sizes not shown above use an extruded aluminum surface mount frame with signature line marks.

951 (Stamped Steel One Piece Frame)