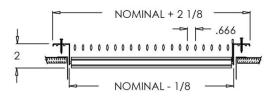

951 (Extruded Aluminum Frame)

951 (Extruded Aluminum Frame)

951 (Stamped Steel One Piece Frame)

\*Note: Sizes not shown above use an extruded aluminum surface mount frame with signature line marks.

951 (Stamped Steel One Piece Frame)