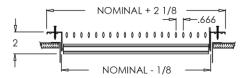

## Standard Features:

- Adjustable steel roll formed blades oriented for 1 or 2 way airflow pattern
- Blades parallel to shortest dimension
- One piece stamped frame on most common sizes, alternate frame is extruded aluminum with signature line marks
- Lever operated steel multi-shutter damper
- Designed for ceiling or sidewall applications
- Nylon bushings on adjustable blades prevent metal on metal rattle
- Countersunk mounting holes for flush appearance with color matching Phillips posidrive screws
- Frame dependent on product size, refer to chart below
- Rust resistant pre-coat with durable powder finish
- Soft White

\*Note: Sizes not shown above use an extruded aluminum surface mount frame with signature line marks.

951 (Stamped Steel One Piece Frame)