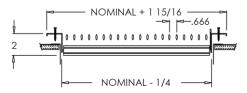

951 (Extruded Aluminum Frame)

951 (Extruded Aluminum Frame)

951 (Stamped Steel One Piece Frame)

\*Note: Sizes not shown above use an extruded aluminum surface mount frame with signature line marks.

951 (Stamped Steel One Piece Frame)