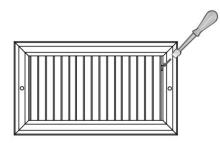

## Standard Features:

- Adjustable steel roll formed blades oriented for 1 or 2 way airflow pattern
- Blades parallel to shortest dimension
- One piece stamped frame on most common sizes, alternate frame is extruded aluminum with signature line marks
- Lever operated steel multi-shutter damper
- Designed for ceiling or sidewall applications
- Nylon bushings on adjustable blades prevent metal on metal rattle
- Countersunk mounting holes for flush appearance with color matching Phillips posidrive screws
- Frame dependent on product size, refer to chart below
- Rust resistant pre-coat with durable powder finish
- Soft White

Tool Operated OBD (TO-951-0)