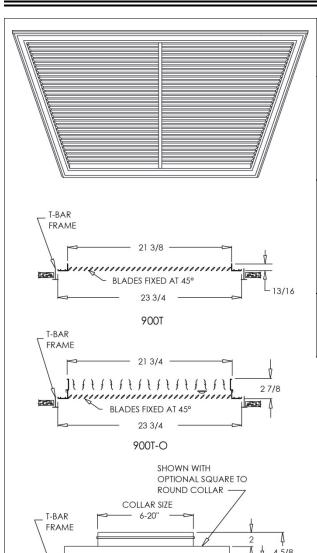

# **Commercial Submittal Sheet**

900T Series
Fixed 45° Blade Return Air Grille T-Bar

BLADES FIXED AT 45°

23 3/4 900T-NLC Model: 900T

**Description:** Fixed 45° Blade Return Air Grille T-Bar

## **Standard Features:**

- 2 x 2 fixed blade T-Bar lay-in return air grille
- Blades fixed at 45°
- Extruded aluminum frame with signature line marks
- Square collar designed for 22" x 22" duct
- Soft White

## **Options:**

- ☐ Recessed screwdriver operated Opposed Blade Damper (900T-0)
- ☐ Square to round ADC compliant 2" No Labor Collar with roll formed retention bead (900T-NLC)
- ☐ 1 x 2 T-Bar (10" x 22" duct)
- ☐ 2 x 4 T-Bar (22" x 46" duct)