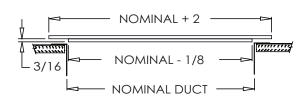

#### **STANDARD FEATURES:**

- Solid Cast Iron Ornamental Grilles are available in the following sizes:
  - 2 1/4 x 10, 12, 14"
  - 4 x 10, 12, 14"
  - 6 x 10, 12, 14"
- Rust resistant pre-coat with durable powder finish
- Solid edge of grille approximately 3/16" thick
- Soft White or Driftwood Tan