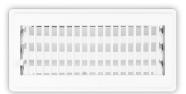

Soft White

Driftwood Tan

Bronze - Now Available to Stock

# 375 Premium Floor Register

### **STANDARD FEATURES:**

- Heavy gauge steel construction
- Individually welded 16 gauge diffusion bars
- Single blade damper on 2 1/4" height
- Opposed blade damper on 4" height
- Lever-operated multi-shutter damper on 6" height and larger
- Ability to set and lock damper for balancing
- Design protects damper operation mechanism from contact with duct work
- Rust resistant pre-coat with durable powder finish
- Driftwood Tan or Soft White