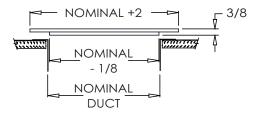

### **STANDARD FEATURES:**

- Heavy gauge steel construction
- Individually welded 16 gauge diffusion bars
- Single blade damper on 2 1/4" height
- Opposed blade damper on 4" height
- Lever-operated multi-shutter damper on 6" height and larger
- Ability to set and lock damper for balancing
- Design protects damper operation mechanism from contact with duct work
- Rust resistant pre-coat with durable powder finish
- Driftwood Tan or Soft White