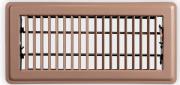

Soft White

Driftwood Tan

Bronze - Now Available to Stock

### **STANDARD FEATURES:**

- Heavy gauge steel construction
- Individually welded 16 gauge diffusion bars
- Single blade damper on 2 1/4" height
- Opposed blade damper on 4" height
- Lever-operated multi-shutter damper on 6" height and larger
- Ability to set and lock damper for balancing
- Design protects damper operation mechanism from contact with duct work
- Rust resistant pre-coat with durable powder finish
- Driftwood Tan or Soft White