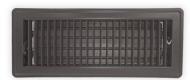

## **Ornamental**

#### **STANDARD FEATURES:**

- Solid Cast Iron Ornamental Grilles are available in the following sizes:
  - 2 1/4 x 10, 12, 14"
  - 4 x 10, 12, 14"
  - 6 x 10, 12, 14"
- Rust resistant pre-coat with durable powder finish
- Solid edge of grille approximately 3/16" thick
- Soft White or Driftwood Tan

### OPTIONS: 🔊 🗇

• Screw holes

ORNAMENTAL

**ORNAMENTAL**