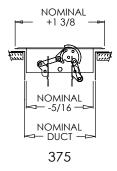

# 375 Premium Floor Register

### **STANDARD FEATURES:**

- Heavy gauge steel construction
- Individually welded 16 gauge diffusion bars
- Single blade damper on 2 1/4" height
- Opposed blade damper on 4" height
- Lever-operated multi-shutter damper on 6" height and larger
- Ability to set and lock damper for balancing
- Design protects damper operation mechanism from contact with duct work
- Rust resistant pre-coat with durable powder finish
- Driftwood Tan or Soft White