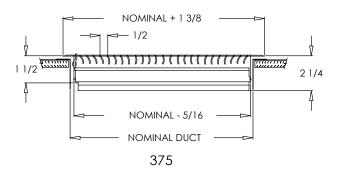

# 375 Premium Floor Register

### **STANDARD FEATURES:**

- Heavy gauge steel construction
- Individually welded 16 gauge diffusion bars
- Single blade damper on 2 1/4" height
- Opposed blade damper on 4" height
- Lever-operated multi-shutter damper on 6" height and larger
- Ability to set and lock damper for balancing
- Design protects damper operation mechanism from contact with duct work
- Rust resistant pre-coat with durable powder finish
- Driftwood Tan or Soft White