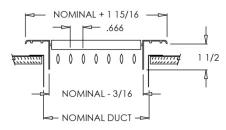

#### Stamped Steel One Piece Frame Sizes

| • | 6 x 6 | • | 10 x 4  | • | 12 x 6  | • | 14 x 6  |
|---|-------|---|---------|---|---------|---|---------|
| • | 8 x 4 | • | 10 x 6  | • | 12 x 8  | • | 14 x 8  |
| • | 8 x 6 | • | 10 x 10 | • | 12 x 12 | • | 14 x 10 |
| • | 8 x 8 | • | 12 x 4  | • | 14 x 4  | • | 14 x 14 |

<sup>\*</sup>Note: Sizes not shown above use an extruded aluminum surface mount frame with signature line marks.

934 (Stamped Steel One Piece Frame)