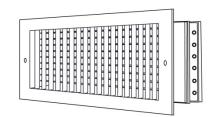

**Model:** 934

**Description:** Double Deflection Adjustable Steel Blade Grille (front blades parallel to shortest dimension)

#### Standard Features:

- Double deflection surface mount grille with adjustable steel blades
- Front blades parallel to shortest dimension, back blades parallel to longest dimension
- Provides 4-way airflow on one plane
- Nylon bushings on adjustable blades prevent metal on metal rattle
- Countersunk mounting holes for flush appearance with color matching Phillips posidrive screws
- Available in even sizes up to 30"x30"
- Frame dependent on product size, refer to chart below
- Rust resistant pre-coat with durable powder finish
- Soft White