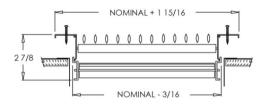

# **Commercial Submittal Sheet**

934 Series

Double Deflection Adjustable Steel Blade Grille

934-O (Extruded Aluminum Frame)

934-O (Extruded Aluminum Frame)

934-O (Extruded Aluminum Frame)

934-O (Stamped Steel One Piece Frame)

934-O (Stamped Steel One Piece Frame)

934-O (Stamped Steel One Piece Frame)