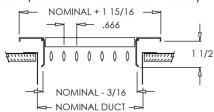

### 934 Series

Double Deflection Adjustable Steel Blade Grille

934 (Extruded Aluminum Frame)

934 (Extruded Aluminum Frame)

934 (Extruded Aluminum Frame)

934 (Stamped Steel One Piece Frame)

934 (Stamped Steel One Piece Frame)

#### Stamped Steel One Piece Frame Sizes

| • | 6 x 6 | • | 10 x 4  | • | 12 x 6  | • | 14 x 6  |
|---|-------|---|---------|---|---------|---|---------|
| • | 8 x 4 | • | 10 x 6  | • | 12 x 8  | • | 14 x 8  |
| • | 8 x 6 | • | 10 x 10 | • | 12 x 12 | • | 14 x 10 |
| • | 8 x 8 | • | 12 x 4  | • | 14 x 4  | • | 14 x 14 |

<sup>\*</sup>Note: Sizes not shown above use an extruded aluminum surface mount frame with signature line marks.

934 (Stamped Steel One Piece Frame)