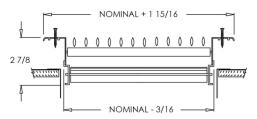

### 934 Series

Double Deflection Adjustable Steel Blade Grille

934 (Extruded Aluminum Frame)

934 (Extruded Aluminum Frame)

934 (Extruded Aluminum Frame)

934 (Stamped Steel One Piece Frame)

934 (Stamped Steel One Piece Frame)

#### Stamped Steel One Piece Frame Sizes

| • | 6 x 6 | • | 10 x 4  | • | 12 x 6  | • | 14 x 6  |
|---|-------|---|---------|---|---------|---|---------|
| • | 8 x 4 | • | 10 x 6  | • | 12 x 8  | • | 14 x 8  |
| • | 8 x 6 | • | 10 x 10 | • | 12 x 12 | • | 14 x 10 |
| • | 8 x 8 | • | 12 x 4  | • | 14 x 4  | • | 14 x 14 |

<sup>\*</sup>Note: Sizes not shown above use an extruded aluminum surface mount frame with signature line marks.

934 (Stamped Steel One Piece Frame)