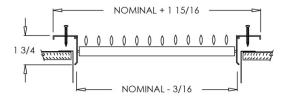

# **Commercial Submittal Sheet**

934 Series

Double Deflection Adjustable Steel Blade Grille

934-O (Extruded Aluminum Frame)

934-O (Extruded Aluminum Frame)

934-O (Extruded Aluminum Frame)

934-O (Stamped Steel One Piece Frame)

934-O (Stamped Steel One Piece Frame)

934-O (Stamped Steel One Piece Frame)