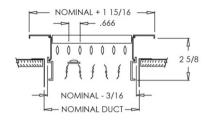

### 934 Series

Double Deflection Adjustable Steel Blade Grille

934 (Extruded Aluminum Frame)

934 (Extruded Aluminum Frame)

934 (Extruded Aluminum Frame)

934 (Stamped Steel One Piece Frame)

934 (Stamped Steel One Piece Frame)

#### Stamped Steel One Piece Frame Sizes

| • | 6 x 6 | • | 10 x 4  | • | 12 x 6  | • | 14 x 6  |
|---|-------|---|---------|---|---------|---|---------|
| • | 8 x 4 | • | 10 x 6  | • | 12 x 8  | • | 14 x 8  |
| • | 8 x 6 | • | 10 x 10 | • | 12 x 12 | • | 14 x 10 |
| • | 8 x 8 | • | 12 x 4  | • | 14 x 4  | • | 14 x 14 |

<sup>\*</sup>Note: Sizes not shown above use an extruded aluminum surface mount frame with signature line marks.

934 (Stamped Steel One Piece Frame)