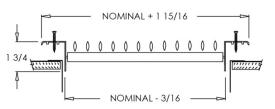

#### Stamped Steel One Piece Frame Sizes

| • | 6 x 6 | • | 10 x 4  | • | 12 x 6  | • | 14 x 6  |
|---|-------|---|---------|---|---------|---|---------|
| • | 8 x 4 | • | 10 x 6  | • | 12 x 8  | • | 14 x 8  |
| • | 8 x 6 | • | 10 x 10 | • | 12 x 12 | • | 14 x 10 |
| • | 8 x 8 | • | 12 x 4  | • | 14 x 4  | • | 14 x 14 |

<sup>\*</sup>Note: Sizes not shown above use an extruded aluminum surface mount frame with signature line marks.

934 (Stamped Steel One Piece Frame)