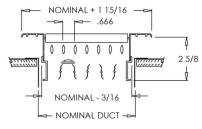

### 934 Series

Double Deflection Adjustable Steel Blade Grille

934 (Extruded Aluminum Frame)

934 (Extruded Aluminum Frame)

934 (Extruded Aluminum Frame)

934 (Stamped Steel One Piece Frame)

934 (Stamped Steel One Piece Frame)

#### Stamped Steel One Piece Frame Sizes

| • | 6 x 6 | • | 10 x 4  | • | 12 x 6  | • | 14 x 6  |
|---|-------|---|---------|---|---------|---|---------|
| • | 8 x 4 | • | 10 x 6  | • | 12 x 8  | • | 14 x 8  |
| • | 8 x 6 | • | 10 x 10 | • | 12 x 12 | • | 14 x 10 |
| • | 8 x 8 | • | 12 x 4  | • | 14 x 4  | • | 14 x 14 |

<sup>\*</sup>Note: Sizes not shown above use an extruded aluminum surface mount frame with signature line marks.

934 (Stamped Steel One Piece Frame)