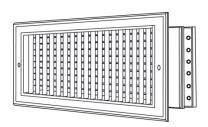

**Model:** 934

**Description:** Double Deflection Adjustable Steel Blade Grille (front blades parallel to shortest dimension)

#### Standard Features:

- Double deflection surface mount grille with adjustable steel blades
- Front blades parallel to shortest dimension, back blades parallel to longest dimension
- Provides 4-way airflow on one plane
- Nylon bushings on adjustable blades prevent metal on metal rattle
- Countersunk mounting holes for flush appearance with color matching Phillips posidrive screws
- Available in even sizes up to 30"x30"
- Frame dependent on product size, refer to chart below
- Rust resistant pre-coat with durable powder finish
- Soft White