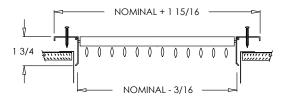

933-O (Stamped Steel One Piece Frame)

933-O (Stamped Steel One Piece Frame)

933-O (Stamped Steel One Piece Frame)