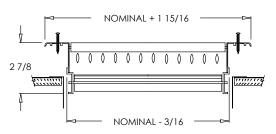

# **Commercial Submittal**

Double Deflection Adjustable Steel Blade Grille (front blades parallel to longest dimension)

MODEL: 933

933-O (Extruded Aluminum Frame)

933-O (Extruded Aluminum Frame)

933-O (Extruded Aluminum Frame)

933-O (Stamped Steel One Piece Frame)

933-O (Stamped Steel One Piece Frame)

933-O (Stamped Steel One Piece Frame)