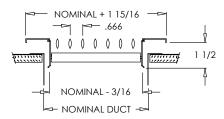

### 933 (Extruded Aluminum Frame)

933 (Extruded Aluminum Frame)

933 (Extruded Aluminum Frame)

933 (Stamped Steel One Piece Frame)

933 (Stamped Steel One Piece Frame)

**Note:** Sizes not shown above use an extruded aluminum surface mount frame with signature line marks.

933 (Stamped Steel One Piece Frame)

Continued next page.