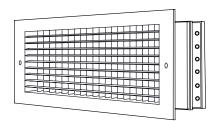

# **Commercial Submittal**

Double Deflection Adjustable Steel Blade Grille (front blades parallel to longest dimension)

MODEL: 933

#### **Standard Features:**

- Double deflection surface mount grille with adjustable steel blades
- Front blades parallel to longest dimension, back blades parallel to shortest dimension
- Provides 4-way airflow on one plane
- Nylon bushings on adjustable blades prevent metal on metal rattle
- Countersunk mounting holes with color matching Phillips Posidriv screws
- Available in even sizes up to 36"x24"
- Frame dependent on product size, refer to chart below
- Rust resistant pre-coat with durable powder finish
- Soft White