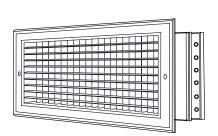

# **Commercial Submittal**

Double Deflection Adjustable Steel Blade Grille (front blades parallel to longest dimension)

MODEL: 933

#### **Standard Features:**

- Double deflection surface mount grille with adjustable steel blades
- Front blades parallel to longest dimension, back blades parallel to shortest dimension
- Provides 4-way airflow on one plane
- Nylon bushings on adjustable blades prevent metal on metal rattle
- Countersunk mounting holes with color matching Phillips Posidriv screws
- Available in even sizes up to 36"x24"
- Frame dependent on product size, refer to chart below
- Rust resistant pre-coat with durable powder finish
- Soft White