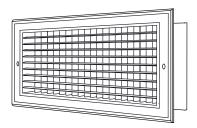

# **Commercial Submittal**

Double Deflection Adjustable Steel Blade Grille (front blades parallel to longest dimension)

MODEL: 933

#### **Standard Features:**

- Double deflection surface mount grille with adjustable steel blades
- Front blades parallel to longest dimension, back blades parallel to shortest dimension
- Provides 4-way airflow on one plane
- Nylon bushings on adjustable blades prevent metal on metal rattle
- Countersunk mounting holes with color matching Phillips Posidriv screws
- Available in even sizes up to 36"x24"
- Frame dependent on product size, refer to chart below
- Rust resistant pre-coat with durable powder finish
- Soft White