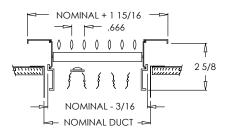

### 933 (Extruded Aluminum Frame)

933 (Extruded Aluminum Frame)

933 (Extruded Aluminum Frame)

933 (Stamped Steel One Piece Frame)

933 (Stamped Steel One Piece Frame)

**Note:** Sizes not shown above use an extruded aluminum surface mount frame with signature line marks.

933 (Stamped Steel One Piece Frame)

Continued next page.