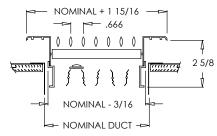

### 933 (Extruded Aluminum Frame)

933 (Extruded Aluminum Frame)

933 (Extruded Aluminum Frame)

933 (Stamped Steel One Piece Frame)

933 (Stamped Steel One Piece Frame)

**Note:** Sizes not shown above use an extruded aluminum surface mount frame with signature line marks.

933 (Stamped Steel One Piece Frame)

Continued next page.