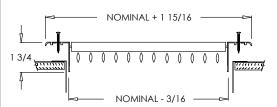

#### **Options:**

Recessed screwdriver operated Opposed Blade Damper (933-0) 2" ADC compliant round collar with bead for ease of installation (square sizes only)

T-20 Tamper Proof Screws

| Stamped Steel One Piece Frame Sizes |         |         |         |  |  |
|-------------------------------------|---------|---------|---------|--|--|
| 6 x 6                               | 10 x 4  | 12 x 6  | 14 x 6  |  |  |
| 8 x 4                               | 10 x 6  | 12 x 8  | 14 x 8  |  |  |
| 8 x 6                               | 10 x 10 | 12 x 12 | 14 x 10 |  |  |
| 8 x 8                               | 12 x 4  | 14 x 4  | 14 x 14 |  |  |

**Note:** Sizes not shown above use an extruded aluminum surface mount frame with signature line marks.

933 (Stamped Steel One Piece Frame)

Continued next page.