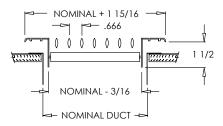

#### **Options:**

Recessed screwdriver operated Opposed Blade Damper (933-0) 2" ADC compliant round collar with bead for ease of installation (square sizes only)

T-20 Tamper Proof Screws

| Stamped Steel One Piece Frame Sizes |         |         |         |  |  |
|-------------------------------------|---------|---------|---------|--|--|
| 6 x 6                               | 10 x 4  | 12 x 6  | 14 x 6  |  |  |
| 8 x 4                               | 10 x 6  | 12 x 8  | 14 x 8  |  |  |
| 8 x 6                               | 10 x 10 | 12 x 12 | 14 x 10 |  |  |
| 8 x 8                               | 12 x 4  | 14 x 4  | 14 x 14 |  |  |

**Note:** Sizes not shown above use an extruded aluminum surface mount frame with signature line marks.

933 (Stamped Steel One Piece Frame)

Continued next page.