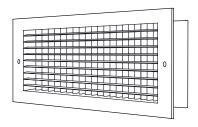

# **Commercial Submittal**

Double Deflection Adjustable Steel Blade Grille (front blades parallel to longest dimension)

MODEL: 933

933-O (Extruded Aluminum Frame)

933-O (Extruded Aluminum Frame)

933-O (Extruded Aluminum Frame)

933-O (Stamped Steel One Piece Frame)

933-O (Stamped Steel One Piece Frame)

933-O (Stamped Steel One Piece Frame)