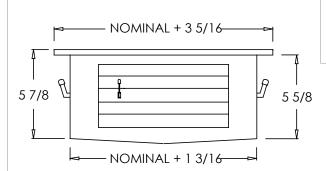

## **Residential Submittal**

4-Way Ceiling Evaporative Cooler Box

MODEL: 400 Series