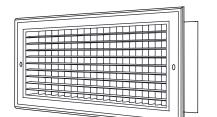

# **Commercial Submittal**

Double Deflection Adjustable Aluminum Blade Grille (front blades parallel to longest dimension)

MODEL: 903

#### Standard Features:

- Double deflection surface mount grille with adjustable airfoil blades
- Front blades parallel to longest dimension, back blades parallel to shortest dimension
- · Extruded aluminum surface mount frame with signature line marks
- Provides 4-way airflow on one plane
- Nylon bushings on adjustable blades prevent metal on metal rattle
- · Countersunk mounting holes with color matching Phillips Posidriv screws
- Rust resistant pre-coat with durable powder finish
- · Soft White