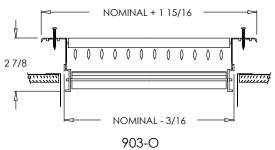

### **Options:**

Recessed screwdriver operated Opposed Blade Damper (903-0) 2" ADC compliant round collar with bead for ease of installation (square sizes only)

**Heavy Duty Construction** 

MRI Compatible