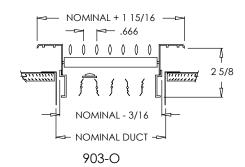

### **Options:**

Recessed screwdriver operated Opposed Blade Damper (903-0) 2" ADC compliant round collar with bead for ease of installation (square sizes only)

**Heavy Duty Construction** 

MRI Compatible