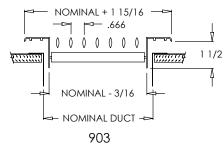

# **Commercial Submittal**

Double Deflection Adjustable Aluminum Blade Grille (front blades parallel to longest dimension)

MODEL: 903

#### Standard Features:

- Double deflection surface mount grille with adjustable airfoil blades
- Front blades parallel to longest dimension, back blades parallel to shortest dimension
- · Extruded aluminum surface mount frame with signature line marks
- Provides 4-way airflow on one plane
- Nylon bushings on adjustable blades prevent metal on metal rattle
- · Countersunk mounting holes with color matching Phillips Posidriv screws
- Rust resistant pre-coat with durable powder finish
- · Soft White