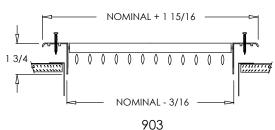

# **Commercial Submittal**

Double Deflection Adjustable Aluminum Blade Grille (front blades parallel to longest dimension)

MODEL: 903

#### Standard Features:

- Double deflection surface mount grille with adjustable airfoil blades
- Front blades parallel to longest dimension, back blades parallel to shortest dimension
- · Extruded aluminum surface mount frame with signature line marks
- Provides 4-way airflow on one plane
- Nylon bushings on adjustable blades prevent metal on metal rattle
- · Countersunk mounting holes with color matching Phillips Posidriv screws
- Rust resistant pre-coat with durable powder finish
- · Soft White