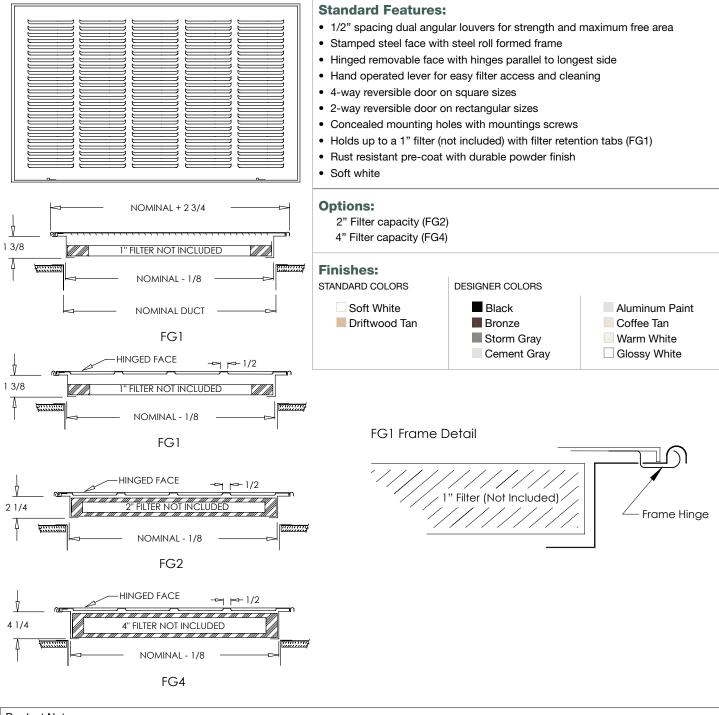

## Product Notes:

Filter grilles are manufactured 3/16" undersized nominal duct (outside dimension) for ease of installation. Air filter should be ¼" to ½" undersize. Verify with air filter manufacturer for air specification to ensure a proper fit. Shoemaker filter grilles allow for installation of larger thickness filters (we offer 2" and 4" filter depths on specific models) which can reduce pressure drop on the overall system, improving air flow through the heat exchanger and allowing more time between filter changes. Contact customer service for more information.